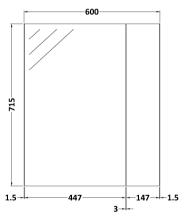

Sales Code: MOC524 Description: 600 Mirror Unit 75/25

Handle Type:

| <b>Product Dimensions</b> |                              |
|---------------------------|------------------------------|
| Height (mm):              | 713                          |
| Width (mm):               | 600                          |
| Depth (mm):               | 180                          |
| Nett Weight (kg):         | 20                           |
| Packaging Dimensions      |                              |
| Height (mm):              | 735                          |
| Width (mm):               | 620                          |
| Depth (mm):               | 202                          |
| Gross Weight (kg):        | 20                           |
| Packaging Data            |                              |
| Box Colour:               | Brown Cardboard Box          |
| Box Qty:                  | 1                            |
| Label Size:               | 100 x 50                     |
| Label Colour:             | White Label                  |
| Label Qty:                | 2                            |
| Outer Box Dimensions (If  | Applicable)                  |
| Height (mm):              |                              |
| Width (mm):               |                              |
| Depth (mm):               |                              |
| Gross Weight (kg):        |                              |
| Barcode:                  | 5055275880524                |
| Product Details           |                              |
| Country of Origin:        | United Kingdom               |
| Fitting Instruction:      | No                           |
| CE & UKCA:                | Yes                          |
| FSC Certified Materials:  | Yes                          |
| Colour:                   | Stone Grey                   |
| Construction Method:      | Cam & Wood Dowel             |
| Construction Type:        | Rigid                        |
| Cabinet Finish:           | MFC Smooth Matt              |
| Fascia Finish:            | MFC Smooth Matt              |
| Cabinet Thickness (mm):   | 18                           |
| Fascia Thickness (mm):    | 18                           |
| Drawer Included:          | No                           |
| Drawer Type:              | Not Applicable               |
| No of Shelves:            | 1                            |
| Hinge Type:               | 95 Degree Clip-On Soft Close |
| Hinge Included:           | Yes, Supplied                |
| Adjustable Legs:          | No, Not Required             |
| Fixings Included:         | Yes                          |
| Handle Style:             | Not Applicable               |
| Waste Shroud:             | Not Applicable               |
| Handle Included:          | Not Applicable               |