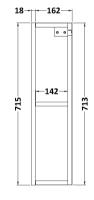

Sales Code: MOC524 Description: 600 Mirror Unit 75/25

Handle Type:

| <b>Product Dimensions</b> |                              |
|---------------------------|------------------------------|
| Height (mm):              | 713                          |
| Width (mm):               | 600                          |
| Depth (mm):               | 180                          |
| Nett Weight (kg):         | 20                           |
| Packaging Dimensions      |                              |
| Height (mm):              | 735                          |
| Width (mm):               | 620                          |
| Depth (mm):               | 202                          |
| Gross Weight (kg):        | 20                           |
| Packaging Data            |                              |
| Box Colour:               | Brown Cardboard Box          |
| Box Qty:                  | 1                            |
| Label Size:               | 100 x 50                     |
| Label Colour:             | White Label                  |
| Label Qty:                | 2                            |
| Outer Box Dimensions (If  | Applicable)                  |
| Height (mm):              |                              |
| Width (mm):               |                              |
| Depth (mm):               |                              |
| Gross Weight (kg):        |                              |
| Barcode:                  | 5055275880524                |
| Product Details           |                              |
| Country of Origin:        | United Kingdom               |
| Fitting Instruction:      | No                           |
| CE & UKCA:                | Yes                          |
| FSC Certified Materials:  | Yes                          |
| Colour:                   | Stone Grey                   |
| Construction Method:      | Cam & Wood Dowel             |
| Construction Type:        | Rigid                        |
| Cabinet Finish:           | MFC Smooth Matt              |
| Fascia Finish:            | MFC Smooth Matt              |
| Cabinet Thickness (mm):   | 18                           |
| Fascia Thickness (mm):    | 18                           |
| Drawer Included:          | No                           |
| Drawer Type:              | Not Applicable               |
| No of Shelves:            | 1                            |
| Hinge Type:               | 95 Degree Clip-On Soft Close |
| Hinge Included:           | Yes, Supplied                |
| Adjustable Legs:          | No, Not Required             |
| Fixings Included:         | Yes                          |
| Handle Style:             | Not Applicable               |
| Waste Shroud:             | Not Applicable               |
| Handle Included:          | Not Applicable               |