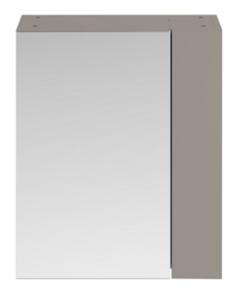

Sales Code: MOC524 Description: 600 Mirror Unit 75/25

Handle Type:

| <b>Product Dimensions</b> |                              |
|---------------------------|------------------------------|
| Height (mm):              | 713                          |
| Width (mm):               | 600                          |
| Depth (mm):               | 180                          |
| Nett Weight (kg):         | 20                           |
| Packaging Dimensions      |                              |
| Height (mm):              | 735                          |
| Width (mm):               | 620                          |
| Depth (mm):               | 202                          |
| Gross Weight (kg):        | 20                           |
| Packaging Data            |                              |
| Box Colour:               | Brown Cardboard Box          |
| Box Qty:                  | 1                            |
| Label Size:               | 100 x 50                     |
| Label Colour:             | White Label                  |
| Label Qty:                | 2                            |
| Outer Box Dimensions (If  | Applicable)                  |
| Height (mm):              |                              |
| Width (mm):               |                              |
| Depth (mm):               |                              |
| Gross Weight (kg):        |                              |
| Barcode:                  | 5055275880524                |
| Product Details           |                              |
| Country of Origin:        | United Kingdom               |
| Fitting Instruction:      | No                           |
| CE & UKCA:                | Yes                          |
| FSC Certified Materials:  | Yes                          |
| Colour:                   | Stone Grey                   |
| Construction Method:      | Cam & Wood Dowel             |
| Construction Type:        | Rigid                        |
| Cabinet Finish:           | MFC Smooth Matt              |
| Fascia Finish:            | MFC Smooth Matt              |
| Cabinet Thickness (mm):   | 18                           |
| Fascia Thickness (mm):    | 18                           |
| Drawer Included:          | No                           |
| Drawer Type:              | Not Applicable               |
| No of Shelves:            | 1                            |
| Hinge Type:               | 95 Degree Clip-On Soft Close |
| Hinge Included:           | Yes, Supplied                |
| Adjustable Legs:          | No, Not Required             |
| Fixings Included:         | Yes                          |
| Handle Style:             | Not Applicable               |
| Waste Shroud:             | Not Applicable               |
| Handle Included:          | Not Applicable               |