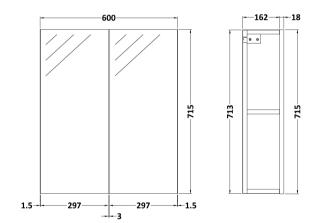

ROXOR

Sales Code: MOC623

**Description:** 600 Mirror Unit 50/50

| Product Dimensions         |                              |
|----------------------------|------------------------------|
| Height (mm):               | 713                          |
| Width (mm):                | 600                          |
| Depth (mm):                | 180                          |
| Nett Weight (kg):          | 21                           |
| Packaging Dimensions       |                              |
| Height (mm):               | 735                          |
| Width (mm):                | 620                          |
| Depth (mm):                | 202                          |
| Gross Weight (kg):         | 21                           |
| Packaging Data             |                              |
| Box Colour:                | Brown Cardboard Box          |
| Box Qty:                   | 1                            |
| Label Size:                | 100 x 50                     |
| Label Colour:              | White Label                  |
| Label Qty:                 | 2                            |
| Outer Box Dimensions (If A |                              |
| Height (mm):               | applicable)                  |
| Width (mm):                |                              |
| Depth (mm):                |                              |
| Gross Weight (kg):         |                              |
| Barcode:                   | 5055275881415                |
| Product Details            | 5055275661415                |
|                            |                              |
| Country of Origin:         | United Kingdom               |
| Fitting Instruction:       | No                           |
| CE & UKCA:                 | Yes                          |
| FSC Certified Materials:   | Yes                          |
| Colour:                    | Natural Oak                  |
| Construction Method:       | Cam & Wood Dowel             |
| Construction Type:         | Rigid                        |
| Cabinet Finish:            | MFC Textured Woodgrain       |
| Fascia Finish:             | MFC Textured Woodgrain       |
| Cabinet Thickness (mm):    | 18                           |
| Fascia Thickness (mm):     | 18                           |
| Drawer Included:           | No                           |
| Drawer Type:               | Not Applicable               |
| No of Shelves:             | 1                            |
| Hinge Type:                | 95 Degree Clip-On Soft Close |
| Hinge Included:            | Yes, Supplied                |
| Adjustable Legs:           | No, Not Required             |
| Fixings Included:          | Yes                          |
| Handle Style:              | Not Applicable               |
| Waste Shroud:              | Not Applicable               |
| Handle Included:           | Not Applicable               |
| Handle Type:               | Not Applicable               |