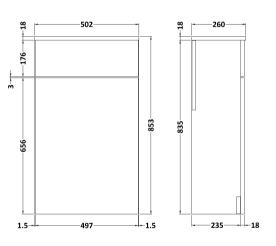

Sales Code: MOC642 Description: 500 W.C. Unit

| <b>Product Dimensions</b> |                        |  |
|---------------------------|------------------------|--|
| Height (mm):              | 853                    |  |
| Width (mm):               | 500                    |  |
| Depth (mm):               | 260                    |  |
| Nett Weight (kg):         | 11                     |  |
| Packaging Dimensions      |                        |  |
| Height (mm):              | 875                    |  |
| Width (mm):               | 522                    |  |
| Depth (mm):               | 280                    |  |
| Gross Weight (kg):        | 11.5                   |  |
| Packaging Data            |                        |  |
| Box Colour:               | Brown Cardboard Box    |  |
| Box Qty:                  | 1                      |  |
| Label Size:               | 100 x 50               |  |
| Label Colour:             | White Label            |  |
| Label Qty:                | 2                      |  |
| Outer Box Dimensions (If  | Applicable)            |  |
| Height (mm):              |                        |  |
| Width (mm):               |                        |  |
| Depth (mm):               |                        |  |
| Gross Weight (kg):        |                        |  |
| Barcode:                  | 5055275881439          |  |
| <b>Product Details</b>    |                        |  |
| Country of Origin:        | United Kingdom         |  |
| Fitting Instruction:      | No                     |  |
| CE & UKCA:                | N/A                    |  |
| FSC Certified Materials:  | Yes                    |  |
| Colour:                   | Natural Oak            |  |
| Construction Method:      | Cam & Wood Dowel       |  |
| Construction Type:        | Rigid                  |  |
| Cabinet Finish:           | MFC Textured Woodgrain |  |
| Fascia Finish:            | MFC Textured Woodgrain |  |
| Cabinet Thickness (mm):   | 18                     |  |
| Fascia Thickness (mm):    | 18                     |  |
| Drawer Included:          | No                     |  |
| Drawer Type:              | Not Applicable         |  |
| No of Shelves:            | Not Applicable         |  |
| Hinge Type:               | Not Applicable         |  |
| Hinge Included:           | Not Applicable         |  |
| Adjustable Legs:          | No, Not Required       |  |
| Fixings Included:         | Yes                    |  |
| Handle Style:             | Not Applicable         |  |
| Waste Shroud:             | Not Applicable         |  |
| Handle Included:          | Not Applicable         |  |
| Handle Type:              | Not Applicable         |  |