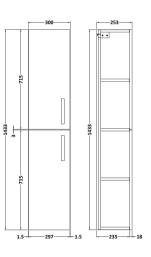

Sales Code: MOC662 Description: Tall Wall Hung Unit 2-Door

| <b>Product Dimensions</b> |                              |
|---------------------------|------------------------------|
| Height (mm):              | 1433                         |
| Width (mm):               | 300                          |
| Depth (mm):               | 253                          |
| Nett Weight (kg):         | 20.5                         |
| Packaging Dimensions      |                              |
| Height (mm):              | 1455                         |
| Width (mm):               | 320                          |
| Depth (mm):               | 275                          |
| Gross Weight (kg):        | 21                           |
| Packaging Data            |                              |
| Box Colour:               | Brown Cardboard Box          |
| Box Oty:                  | 1                            |
| Label Size:               | 100 x 50                     |
| Label Colour:             | White Label                  |
| Label Qty:                | 2                            |
| Outer Box Dimensions (If  | Applicable)                  |
| Height (mm):              | 11                           |
| Width (mm):               |                              |
| Depth (mm):               |                              |
| Gross Weight (kg):        |                              |
| Barcode:                  | 5055275881453                |
| Product Details           |                              |
| Country of Origin:        | United Kingdom               |
| Fitting Instruction:      | No                           |
| CE & UKCA:                | N/A                          |
| FSC Certified Materials:  | Yes                          |
| Colour:                   | Natural Oak                  |
| Construction Method:      | Cam & Wood Dowel             |
| Construction Type:        | Rigid                        |
| Cabinet Finish:           | MFC Textured Woodgrain       |
| Fascia Finish:            | MFC Textured Woodgrain       |
| Cabinet Thickness (mm):   | 18                           |
| Fascia Thickness (mm):    | 18                           |
| Drawer Included:          | No                           |
| Drawer Type:              | Not Applicable               |
| No of Shelves:            | 2                            |
| Hinge Type:               | 95 Degree Clip-On Soft Close |
| Hinge Included:           | Yes, Supplied                |
| Adjustable Legs:          | No, Not Required             |
| Fixings Included:         | Yes                          |
| Handle Style:             | Contemporary                 |
| Waste Shroud:             | Not Applicable               |
| Handle Included:          | Yes, Supplied                |
| Handle Type:              | D-Shape                      |
|                           |                              |