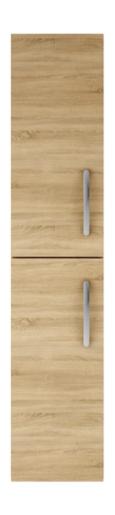

Sales Code: MOC662 Description: Tall Wall Hung Unit 2-Door

| <b>Product Dimensions</b> |                              |
|---------------------------|------------------------------|
| Height (mm):              | 1433                         |
| Width (mm):               | 300                          |
| Depth (mm):               | 253                          |
| Nett Weight (kg):         | 20.5                         |
| Packaging Dimensions      |                              |
| Height (mm):              | 1455                         |
| Width (mm):               | 320                          |
| Depth (mm):               | 275                          |
| Gross Weight (kg):        | 21                           |
| Packaging Data            |                              |
| Box Colour:               | Brown Cardboard Box          |
| Box Oty:                  | 1                            |
| Label Size:               | 100 x 50                     |
| Label Colour:             | White Label                  |
| Label Qty:                | 2                            |
| Outer Box Dimensions (If  | Applicable)                  |
| Height (mm):              | 11                           |
| Width (mm):               |                              |
| Depth (mm):               |                              |
| Gross Weight (kg):        |                              |
| Barcode:                  | 5055275881453                |
| Product Details           |                              |
| Country of Origin:        | United Kingdom               |
| Fitting Instruction:      | No                           |
| CE & UKCA:                | N/A                          |
| FSC Certified Materials:  | Yes                          |
| Colour:                   | Natural Oak                  |
| Construction Method:      | Cam & Wood Dowel             |
| Construction Type:        | Rigid                        |
| Cabinet Finish:           | MFC Textured Woodgrain       |
| Fascia Finish:            | MFC Textured Woodgrain       |
| Cabinet Thickness (mm):   | 18                           |
| Fascia Thickness (mm):    | 18                           |
| Drawer Included:          | No                           |
| Drawer Type:              | Not Applicable               |
| No of Shelves:            | 2                            |
| Hinge Type:               | 95 Degree Clip-On Soft Close |
| Hinge Included:           | Yes, Supplied                |
| Adjustable Legs:          | No, Not Required             |
| Fixings Included:         | Yes                          |
| Handle Style:             | Contemporary                 |
| Waste Shroud:             | Not Applicable               |
| Handle Included:          | Yes, Supplied                |
| Handle Type:              | D-Shape                      |
|                           |                              |