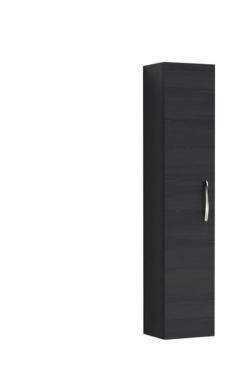

Sales Code: MOD661 Description: Tall Wall Hung Unit Single Door

| <b>Product Dimensions</b>   |                                         |
|-----------------------------|-----------------------------------------|
| Height (mm):                | 1433                                    |
| Width (mm):                 | 300                                     |
| Depth (mm):                 | 253                                     |
| Nett Weight (kg):           | 20.5                                    |
| Packaging Dimensions        |                                         |
| Height (mm):                | 1455                                    |
| Width (mm):                 | 320                                     |
| Depth (mm):                 | 275                                     |
| Gross Weight (kg):          | 21                                      |
| Packaging Data              |                                         |
| Box Colour:                 | Brown Cardboard Box                     |
| Box Oty:                    | 1                                       |
| Label Size:                 | 100 x 50                                |
| Label Colour:               | White Label                             |
| Label Qty:                  | 2                                       |
| Outer Box Dimensions (If A) | oplicable)                              |
| Height (mm):                | ,,,,,,,,,,,,,,,,,,,,,,,,,,,,,,,,,,,,,,, |
| Width (mm):                 |                                         |
| Depth (mm):                 |                                         |
| Gross Weight (kg):          |                                         |
| Barcode:                    | 5055275825907                           |
| Product Details             |                                         |
| Country of Origin:          | United Kingdom                          |
| Fitting Instruction:        | No                                      |
| CE & UKCA:                  | N/A                                     |
| FSC Certified Materials:    | Yes                                     |
| Colour:                     | Black Woodgrain                         |
| Construction Method:        | Cam & Wood Dowel                        |
| Construction Type:          | Rigid                                   |
| Cabinet Finish:             | MFC Textured Woodgrain                  |
| Fascia Finish:              | MFC Textured Woodgrain                  |
| Cabinet Thickness (mm):     | 18                                      |
| Fascia Thickness (mm):      | 18                                      |
| Drawer Included:            | No                                      |
| Drawer Type:                | Not Applicable                          |
| No of Shelves:              | 2                                       |
| Hinge Type:                 | 95 Degree Clip-On Soft Close            |
| Hinge Included:             | Yes, Supplied                           |
| Adjustable Legs:            | No, Not Required                        |
| Fixings Included:           | Yes                                     |
| Handle Style:               | Contemporary                            |
| Waste Shroud:               | Not Applicable                          |
| Handle Included:            | Yes, Supplied                           |
| Handle Type:                | D-Shape                                 |