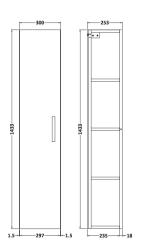

Sales Code: MOD661 Description: Tall Wall Hung Unit Single Door

| <b>Product Dimensions</b>   |                                         |
|-----------------------------|-----------------------------------------|
| Height (mm):                | 1433                                    |
| Width (mm):                 | 300                                     |
| Depth (mm):                 | 253                                     |
| Nett Weight (kg):           | 20.5                                    |
| Packaging Dimensions        |                                         |
| Height (mm):                | 1455                                    |
| Width (mm):                 | 320                                     |
| Depth (mm):                 | 275                                     |
| Gross Weight (kg):          | 21                                      |
| Packaging Data              |                                         |
| Box Colour:                 | Brown Cardboard Box                     |
| Box Oty:                    | 1                                       |
| Label Size:                 | 100 x 50                                |
| Label Colour:               | White Label                             |
| Label Qty:                  | 2                                       |
| Outer Box Dimensions (If A) | oplicable)                              |
| Height (mm):                | ,,,,,,,,,,,,,,,,,,,,,,,,,,,,,,,,,,,,,,, |
| Width (mm):                 |                                         |
| Depth (mm):                 |                                         |
| Gross Weight (kg):          |                                         |
| Barcode:                    | 5055275825907                           |
| Product Details             |                                         |
| Country of Origin:          | United Kingdom                          |
| Fitting Instruction:        | No                                      |
| CE & UKCA:                  | N/A                                     |
| FSC Certified Materials:    | Yes                                     |
| Colour:                     | Black Woodgrain                         |
| Construction Method:        | Cam & Wood Dowel                        |
| Construction Type:          | Rigid                                   |
| Cabinet Finish:             | MFC Textured Woodgrain                  |
| Fascia Finish:              | MFC Textured Woodgrain                  |
| Cabinet Thickness (mm):     | 18                                      |
| Fascia Thickness (mm):      | 18                                      |
| Drawer Included:            | No                                      |
| Drawer Type:                | Not Applicable                          |
| No of Shelves:              | 2                                       |
| Hinge Type:                 | 95 Degree Clip-On Soft Close            |
| Hinge Included:             | Yes, Supplied                           |
| Adjustable Legs:            | No, Not Required                        |
| Fixings Included:           | Yes                                     |
| Handle Style:               | Contemporary                            |
| Waste Shroud:               | Not Applicable                          |
| Handle Included:            | Yes, Supplied                           |
| Handle Type:                | D-Shape                                 |