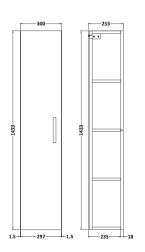

Sales Code: MOE1461 Description: Tall Wall Hung Unit Single Door

| <b>Product Dimensions</b>            |                               |
|--------------------------------------|-------------------------------|
| Height (mm):                         | 1433                          |
| Width (mm):                          | 300                           |
| Depth (mm):                          | 253                           |
| Nett Weight (kg):                    | 20.5                          |
| Packaging Dimensions                 |                               |
| Height (mm):                         | 275                           |
| Width (mm):                          | 320                           |
| Depth (mm):                          | 1455                          |
| Gross Weight (kg):                   | 21                            |
| Packaging Data                       |                               |
| Box Colour:                          | Brown Cardboard Box - Printed |
| Box Qty:                             | 0                             |
| Label Size:                          | 0 x 0                         |
| Label Colour:                        | White Label                   |
| Label Qty:                           | 2                             |
| Outer Box Dimensions (If Applicable) |                               |
| Height (mm):                         |                               |
| Width (mm):                          |                               |
| Depth (mm):                          |                               |
| Gross Weight (kg):                   |                               |
| Barcode:                             | 5056678402849                 |
| <b>Product Details</b>               |                               |
| Country of Origin:                   | China                         |
| Fitting Instruction:                 | No                            |
| CE & UKCA:                           | N/A                           |
| FSC Certified Materials:             | Yes                           |
| Colour:                              | Satin Anthracite              |
| Construction Method:                 | Cam & Wood Dowel              |
| Construction Type:                   | Rigid                         |
| Cabinet Finish:                      | MFC Painted Matt              |
| Fascia Finish:                       | Mdf Painted Matt              |
| Cabinet Thickness (mm):              | 16                            |
| Fascia Thickness (mm):               | 18                            |
| Drawer Included:                     | No                            |
| Drawer Type:                         | Not Applicable                |
| No of Shelves:                       | 3                             |
| Hinge Type:                          | 95 Degree Soft Close          |
| Hinge Included:                      | Yes, Supplied                 |
| Adjustable Legs:                     | No, Not Required              |
| Fixings Included:                    | Yes                           |
| Handle Style:                        | Contemporary                  |
| Waste Shroud:                        | Not Applicable                |
| Handle Included:                     | Yes, Supplied                 |
| Handle Type:                         | D-Shape                       |