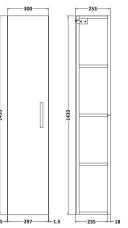

Sales Code: MOE161 Description: Tall Wall Hung Unit Single Door

| Product Dimensions         |                               |
|----------------------------|-------------------------------|
| Height (mm):               | 1433                          |
| Width (mm):                | 300                           |
| Depth (mm):                | 253                           |
| Nett Weight (kg):          | 20.5                          |
| Packaging Dimensions       |                               |
| Height (mm):               | 275                           |
| Width (mm):                | 320                           |
| Depth (mm):                | 1455                          |
| Gross Weight (kg):         | 21                            |
| Packaging Data             |                               |
| Box Colour:                | Brown Cardboard Box - Printed |
| Box Qty:                   | 0                             |
| Label Size:                | 0 x 0                         |
| Label Colour:              | White Label                   |
| Label Qty:                 | 2                             |
| Outer Box Dimensions (If A | Applicable)                   |
| Height (mm):               |                               |
| Width (mm):                |                               |
| Depth (mm):                |                               |
| Gross Weight (kg):         |                               |
| Barcode:                   | 5055275880807                 |
| Product Details            |                               |
| Country of Origin:         | China                         |
| Fitting Instruction:       | No                            |
| CE & UKCA:                 | N/A                           |
| FSC Certified Materials:   | Yes                           |
| Colour:                    | Gloss White                   |
| Construction Method:       | Cam & Wood Dowel              |
| Construction Type:         | Rigid                         |
| Cabinet Finish:            | MFC Painted Gloss             |
| Fascia Finish:             | Mdf Painted Gloss             |
| Cabinet Thickness (mm):    | 16                            |
| Fascia Thickness (mm):     | 18                            |
| Drawer Included:           | No                            |
| Drawer Type:               | Not Applicable                |
| No of Shelves:             | 2                             |
| Hinge Type:                | 95 Degree Clip-On Soft Close  |
| Hinge Included:            | Yes, Supplied                 |
| Adjustable Legs:           | No, Not Required              |
| Fixings Included:          | Yes                           |
| Handle Style:              | Contemporary                  |
| Waste Shroud:              | Not Applicable                |
| Handle Included:           | Yes, Supplied                 |
| Handle Type:               | D-Shape                       |
|                            |                               |