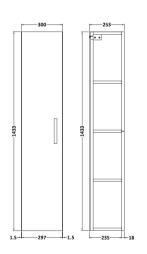

Sales Code: MOE2261 Description: Tall Wall Hung Unit Single Door

| Product Dimensions          |                               |
|-----------------------------|-------------------------------|
| Height (mm):                | 1433                          |
| Width (mm):                 | 300                           |
| Depth (mm):                 | 253                           |
| Nett Weight (kg):           | 20.5                          |
| Packaging Dimensions        | 2010                          |
| Height (mm):                | 275                           |
| Width (mm):                 | 320                           |
| Depth (mm):                 | 1455                          |
| Gross Weight (kg):          | 21                            |
| Packaging Data              |                               |
| Box Colour:                 | Brown Cardboard Box - Printed |
| Box Oty:                    | 0                             |
| Label Size:                 | 0 x 0                         |
| Label Colour:               | White Label                   |
| Label Oty:                  | 2                             |
| Outer Box Dimensions (If Ap | plicable)                     |
| Height (mm):                |                               |
| Width (mm):                 |                               |
| Depth (mm):                 |                               |
| Gross Weight (kg):          |                               |
| Barcode:                    | 5056678406083                 |
| <b>Product Details</b>      |                               |
| Country of Origin:          | China                         |
| Fitting Instruction:        | No                            |
| CE & UKCA:                  | N/A                           |
| FSC Certified Materials:    | Yes                           |
| Colour:                     | Satin Grey                    |
| Construction Method:        | Cam & Wood Dowel              |
| Construction Type:          | Rigid                         |
| Cabinet Finish:             | MFC Painted Matt              |
| Fascia Finish:              | Mdf Painted Matt              |
| Cabinet Thickness (mm):     | 16                            |
| Fascia Thickness (mm):      | 18                            |
| Drawer Included:            | No                            |
| Drawer Type:                | Not Applicable                |
| No of Shelves:              | 3                             |
| Hinge Type:                 | 95 Degree Soft Close          |
| Hinge Included:             | Yes, Supplied                 |
| Adjustable Legs:            | No, Not Required              |
| Fixings Included:           | Yes                           |
| Handle Style:               | Contemporary                  |
| Waste Shroud:               | Not Applicable                |
| Handle Included:            | Yes, Supplied                 |
| Handle Type:                | D-Shape                       |