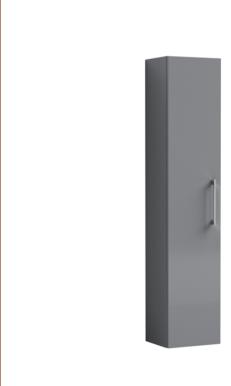

Sales Code: MOE2261 Description: Tall Wall Hung Unit Single Door

| Product Dimensions          |                               |
|-----------------------------|-------------------------------|
| Height (mm):                | 1433                          |
| Width (mm):                 | 300                           |
| Depth (mm):                 | 253                           |
| Nett Weight (kg):           | 20.5                          |
| Packaging Dimensions        | 2010                          |
| Height (mm):                | 275                           |
| Width (mm):                 | 320                           |
| Depth (mm):                 | 1455                          |
| Gross Weight (kg):          | 21                            |
| Packaging Data              |                               |
| Box Colour:                 | Brown Cardboard Box - Printed |
| Box Oty:                    | 0                             |
| Label Size:                 | 0 x 0                         |
| Label Colour:               | White Label                   |
| Label Oty:                  | 2                             |
| Outer Box Dimensions (If Ap | plicable)                     |
| Height (mm):                |                               |
| Width (mm):                 |                               |
| Depth (mm):                 |                               |
| Gross Weight (kg):          |                               |
| Barcode:                    | 5056678406083                 |
| <b>Product Details</b>      |                               |
| Country of Origin:          | China                         |
| Fitting Instruction:        | No                            |
| CE & UKCA:                  | N/A                           |
| FSC Certified Materials:    | Yes                           |
| Colour:                     | Satin Grey                    |
| Construction Method:        | Cam & Wood Dowel              |
| Construction Type:          | Rigid                         |
| Cabinet Finish:             | MFC Painted Matt              |
| Fascia Finish:              | Mdf Painted Matt              |
| Cabinet Thickness (mm):     | 16                            |
| Fascia Thickness (mm):      | 18                            |
| Drawer Included:            | No                            |
| Drawer Type:                | Not Applicable                |
| No of Shelves:              | 3                             |
| Hinge Type:                 | 95 Degree Soft Close          |
| Hinge Included:             | Yes, Supplied                 |
| Adjustable Legs:            | No, Not Required              |
| Fixings Included:           | Yes                           |
| Handle Style:               | Contemporary                  |
| Waste Shroud:               | Not Applicable                |
| Handle Included:            | Yes, Supplied                 |
| Handle Type:                | D-Shape                       |