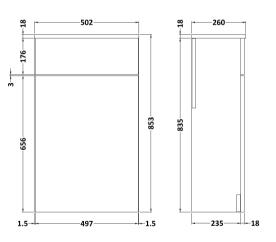

Sales Code: MOE442 Description: 500 W.C. Unit

| <b>Product Dimensions</b> |                     |  |
|---------------------------|---------------------|--|
| Height (mm):              | 853                 |  |
| Width (mm):               | 500                 |  |
| Depth (mm):               | 235                 |  |
| Nett Weight (kg):         | 11                  |  |
| Packaging Dimensions      |                     |  |
| Height (mm):              | 875                 |  |
| Width (mm):               | 522                 |  |
| Depth (mm):               | 280                 |  |
| Gross Weight (kg):        | 11.5                |  |
| Packaging Data            |                     |  |
| Box Colour:               | Brown Cardboard Box |  |
| Box Qty:                  | 1                   |  |
| Label Size:               | 100 x 50            |  |
| Label Colour:             | White Label         |  |
| Label Qty:                | 2                   |  |
| Outer Box Dimensions (If  | Applicable)         |  |
| Height (mm):              | -FF                 |  |
| Width (mm):               |                     |  |
| Depth (mm):               |                     |  |
| Gross Weight (kg):        |                     |  |
| Barcode:                  | 5056211848042       |  |
| Product Details           |                     |  |
| Country of Origin:        | China               |  |
| Fitting Instruction:      | No                  |  |
| CE & UKCA:                | N/A                 |  |
| FSC Certified Materials:  | Yes                 |  |
| Colour:                   | Gloss Grey Mist     |  |
| Construction Method:      | Cam & Wood Dowel    |  |
| Construction Type:        | Rigid               |  |
| Cabinet Finish:           | MFC Gloss           |  |
| Fascia Finish:            | MFC Gloss           |  |
| Cabinet Thickness (mm):   | 18                  |  |
| Fascia Thickness (mm):    | 18                  |  |
| Drawer Included:          | No                  |  |
| Drawer Type:              | Not Applicable      |  |
| No of Shelves:            | Not Applicable      |  |
| Hinge Type:               | Not Applicable      |  |
| Hinge Included:           | Not Applicable      |  |
| Adjustable Legs:          | No, Not Required    |  |
| Fixings Included:         | Yes                 |  |
| Handle Style:             | Not Applicable      |  |
| Waste Shroud:             | Not Applicable      |  |
| Handle Included:          | Not Applicable      |  |
| Handle Type:              | Not Applicable      |  |