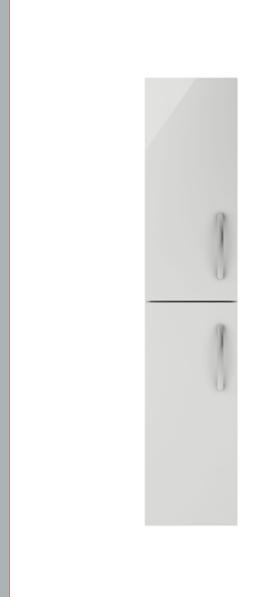

Sales Code: MOE462 Description: Tall Wall Hung Unit 2-Door

| <b>Product Dimensions</b> |                              |
|---------------------------|------------------------------|
| Height (mm):              | 1433                         |
| Width (mm):               | 300                          |
| Depth (mm):               | 235                          |
| Nett Weight (kg):         | 20.5                         |
| Packaging Dimensions      | 2010                         |
| Height (mm):              | 1455                         |
| Width (mm):               | 320                          |
| Depth (mm):               | 275                          |
| Gross Weight (kg):        | 21                           |
| Packaging Data            |                              |
| Box Colour:               | Brown Cardboard Box          |
| Box Oty:                  | 1                            |
| Label Size:               | 100 x 50                     |
| Label Colour:             | White Label                  |
| Label Qty:                | 2                            |
| Outer Box Dimensions (If  | Applicable)                  |
| Height (mm):              | rr ·······                   |
| Width (mm):               |                              |
| Depth (mm):               |                              |
| Gross Weight (kg):        |                              |
| Barcode:                  | 5056211848066                |
| Product Details           |                              |
| Country of Origin:        | China                        |
| Fitting Instruction:      | No                           |
| CE & UKCA:                | N/A                          |
| FSC Certified Materials:  | Yes                          |
| Colour:                   | Gloss Grey Mist              |
| Construction Method:      | Cam & Wood Dowel             |
| Construction Type:        | Rigid                        |
| Cabinet Finish:           | MFC Painted Gloss            |
| Fascia Finish:            | Mdf Painted Gloss            |
| Cabinet Thickness (mm):   | 16                           |
| Fascia Thickness (mm):    | 18                           |
| Drawer Included:          | No                           |
| Drawer Type:              | Not Applicable               |
| No of Shelves:            | 2                            |
| Hinge Type:               | 95 Degree Clip-On Soft Close |
| Hinge Included:           | Yes, Supplied                |
| Adjustable Legs:          | No, Not Required             |
| Fixings Included:         | Yes                          |
| Handle Style:             | Contemporary                 |
| Waste Shroud:             | Not Applicable               |
| Handle Included:          | Yes, Supplied                |
| Handle Type:              | Strap                        |
|                           |                              |