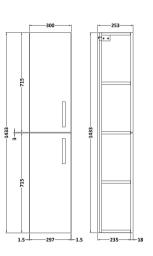

Sales Code: MOE462 Description: Tall Wall Hung Unit 2-Door

| <b>Product Dimensions</b> |                              |
|---------------------------|------------------------------|
| Height (mm):              | 1433                         |
| Width (mm):               | 300                          |
| Depth (mm):               | 235                          |
| Nett Weight (kg):         | 20.5                         |
| Packaging Dimensions      | 2010                         |
| Height (mm):              | 1455                         |
| Width (mm):               | 320                          |
| Depth (mm):               | 275                          |
| Gross Weight (kg):        | 21                           |
| Packaging Data            |                              |
| Box Colour:               | Brown Cardboard Box          |
| Box Oty:                  | 1                            |
| Label Size:               | 100 x 50                     |
| Label Colour:             | White Label                  |
| Label Qty:                | 2                            |
| Outer Box Dimensions (If  | Applicable)                  |
| Height (mm):              | rr ·······                   |
| Width (mm):               |                              |
| Depth (mm):               |                              |
| Gross Weight (kg):        |                              |
| Barcode:                  | 5056211848066                |
| Product Details           |                              |
| Country of Origin:        | China                        |
| Fitting Instruction:      | No                           |
| CE & UKCA:                | N/A                          |
| FSC Certified Materials:  | Yes                          |
| Colour:                   | Gloss Grey Mist              |
| Construction Method:      | Cam & Wood Dowel             |
| Construction Type:        | Rigid                        |
| Cabinet Finish:           | MFC Painted Gloss            |
| Fascia Finish:            | Mdf Painted Gloss            |
| Cabinet Thickness (mm):   | 16                           |
| Fascia Thickness (mm):    | 18                           |
| Drawer Included:          | No                           |
| Drawer Type:              | Not Applicable               |
| No of Shelves:            | 2                            |
| Hinge Type:               | 95 Degree Clip-On Soft Close |
| Hinge Included:           | Yes, Supplied                |
| Adjustable Legs:          | No, Not Required             |
| Fixings Included:         | Yes                          |
| Handle Style:             | Contemporary                 |
| Waste Shroud:             | Not Applicable               |
| Handle Included:          | Yes, Supplied                |
| Handle Type:              | Strap                        |
|                           |                              |