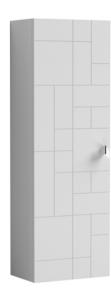

## TECHNICAL DATA SHEET

ROXOR

Sales Code: MOF161A

| Product Dimensions                                |                                 |
|---------------------------------------------------|---------------------------------|
| Height (mm):                                      | 1200                            |
| Width (mm):                                       | 400                             |
| Depth (mm):                                       | 253                             |
| Nett Weight (kg):                                 | 23.5                            |
| Packaging Dimensions                              |                                 |
| Height (mm):                                      | 1455                            |
| Width (mm):                                       | 420                             |
| Depth (mm):                                       | 275                             |
| Gross Weight (kg):                                | 24                              |
| Packaging Data                                    |                                 |
| Box Colour:                                       | Brown Cardboard Box             |
| Box Qty:                                          | 1                               |
| Label Size:                                       | 100 x 50                        |
| Label Colour:                                     | White Label                     |
| Label Oty:                                        | 2                               |
| Outer Box Dimensions (If                          |                                 |
| Height (mm):                                      | (ppicable)                      |
| Width (mm):                                       |                                 |
| Depth (mm):                                       |                                 |
| Gross Weight (kg):                                |                                 |
| Barcode:                                          | 5056211884330                   |
| Product Details                                   | 5050211004550                   |
|                                                   | Ch.t.                           |
| Country of Origin:                                | China                           |
| Fitting Instruction:<br>CE & UKCA:                | No                              |
| FSC Certified Materials:                          | N/A                             |
|                                                   | Yes                             |
| Colour:<br>Construction Method:                   | Satin White<br>Cam & Wood Dowel |
| Construction Type:                                |                                 |
| Cabinet Finish:                                   | Rigid<br>MFC Painted Matt       |
| Fascia Finish:                                    | Mrc Painted Matt                |
|                                                   | 18                              |
| Cabinet Thickness (mm):<br>Fascia Thickness (mm): | 18                              |
| Drawer Included:                                  | No                              |
| Drawer Type:                                      | Not Applicable                  |
| No of Shelves:                                    | 2                               |
| Hinge Type:                                       | 95 Degree Clip-On Soft Close    |
| Hinge Included:                                   | Yes, Supplied                   |
| Adjustable Legs:                                  | No, Not Required                |
| Fixings Included:                                 | Yes                             |
| Handle Style:                                     | Modern                          |
| Waste Shroud:                                     | Not Applicable                  |
| Handle Included:                                  | Yes, Supplied                   |
| runare menaeu.                                    | ics, supplied                   |