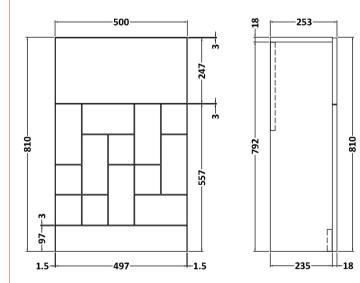

ROXOR

Sales Code: MOF242A

Description: 500 W.C Unit

| Product Dimensions         |                     |  |
|----------------------------|---------------------|--|
| Height (mm):               | 853                 |  |
| Width (mm):                | 500                 |  |
| Depth (mm):                | 260                 |  |
| Nett Weight (kg):          | 15.5                |  |
| Packaging Dimensions       |                     |  |
| Height (mm):               | 875                 |  |
| Width (mm):                | 520                 |  |
| Depth (mm):                | 280                 |  |
| Gross Weight (kg):         | 16                  |  |
| Packaging Data             |                     |  |
| Box Colour:                | Brown Cardboard Box |  |
| Box Qty:                   | 1                   |  |
| Label Size:                | 100 x 50            |  |
| Label Colour:              | White Label         |  |
| Label Qty:                 | 2                   |  |
| Outer Box Dimensions (If A | Applicable)         |  |
| Height (mm):               |                     |  |
| Width (mm):                |                     |  |
| Depth (mm):                |                     |  |
| Gross Weight (kg):         |                     |  |
| Barcode:                   | 5056211884293       |  |
| Product Details            |                     |  |
| Country of Origin:         | China               |  |
| Fitting Instruction:       | No                  |  |
| CE & UKCA:                 | N/A                 |  |
| FSC Certified Materials:   | Yes                 |  |
| Colour:                    | Satin Grey          |  |
| Construction Method:       | Cam & Wood Dowel    |  |
| Construction Type:         | Rigid               |  |
| Cabinet Finish:            | MFC Painted Matt    |  |
| Fascia Finish:             | Mdf Painted Matt    |  |
| Cabinet Thickness (mm):    | 18                  |  |
| Fascia Thickness (mm):     | 18                  |  |
| Drawer Included:           | No                  |  |
| Drawer Type:               | Not Applicable      |  |
| No of Shelves:             | Not Applicable      |  |
| Hinge Type:                | Not Applicable      |  |
| Hinge Included:            | Not Applicable      |  |
| Adjustable Legs:           | No, Not Required    |  |
| Fixings Included:          | Yes                 |  |
| Handle Style:              | Not Applicable      |  |
| Waste Shroud:              | Not Applicable      |  |
| Handle Included:           | Not Applicable      |  |
| Handle Type:               | Not Applicable      |  |