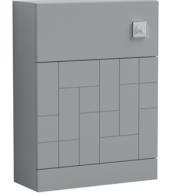

ROXOR

Sales Code: MOF242A

Description: 500 W.C Unit

| Product Dimensions         |                     |  |
|----------------------------|---------------------|--|
| Height (mm):               | 853                 |  |
| Width (mm):                | 500                 |  |
| Depth (mm):                | 260                 |  |
| Nett Weight (kg):          | 15.5                |  |
| Packaging Dimensions       |                     |  |
| Height (mm):               | 875                 |  |
| Width (mm):                | 520                 |  |
| Depth (mm):                | 280                 |  |
| Gross Weight (kg):         | 16                  |  |
| Packaging Data             |                     |  |
| Box Colour:                | Brown Cardboard Box |  |
| Box Qty:                   | 1                   |  |
| Label Size:                | 100 x 50            |  |
| Label Colour:              | White Label         |  |
| Label Qty:                 | 2                   |  |
| Outer Box Dimensions (If A | Applicable)         |  |
| Height (mm):               |                     |  |
| Width (mm):                |                     |  |
| Depth (mm):                |                     |  |
| Gross Weight (kg):         |                     |  |
| Barcode:                   | 5056211884293       |  |
| Product Details            |                     |  |
| Country of Origin:         | China               |  |
| Fitting Instruction:       | No                  |  |
| CE & UKCA:                 | N/A                 |  |
| FSC Certified Materials:   | Yes                 |  |
| Colour:                    | Satin Grey          |  |
| Construction Method:       | Cam & Wood Dowel    |  |
| Construction Type:         | Rigid               |  |
| Cabinet Finish:            | MFC Painted Matt    |  |
| Fascia Finish:             | Mdf Painted Matt    |  |
| Cabinet Thickness (mm):    | 18                  |  |
| Fascia Thickness (mm):     | 18                  |  |
| Drawer Included:           | No                  |  |
| Drawer Type:               | Not Applicable      |  |
| No of Shelves:             | Not Applicable      |  |
| Hinge Type:                | Not Applicable      |  |
| Hinge Included:            | Not Applicable      |  |
| Adjustable Legs:           | No, Not Required    |  |
| Fixings Included:          | Yes                 |  |
| Handle Style:              | Not Applicable      |  |
| Waste Shroud:              | Not Applicable      |  |
| Handle Included:           | Not Applicable      |  |
| Handle Type:               | Not Applicable      |  |