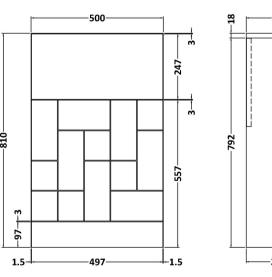

Sales Code: MOF342A Description: 500 W.C Unit

| <b>Product Dimensions</b>  |                     |  |
|----------------------------|---------------------|--|
| Height (mm):               | 853                 |  |
| Width (mm):                | 500                 |  |
| Depth (mm):                | 260                 |  |
| Nett Weight (kg):          | 15.5                |  |
| Packaging Dimensions       |                     |  |
| Height (mm):               | 875                 |  |
| Width (mm):                | 520                 |  |
| Depth (mm):                | 280                 |  |
| Gross Weight (kg):         | 16                  |  |
| Packaging Data             |                     |  |
| Box Colour:                | Brown Cardboard Box |  |
| Box Qty:                   | 1                   |  |
| Label Size:                | 100 x 50            |  |
| Label Colour:              | White Label         |  |
| Label Qty:                 | 2                   |  |
| Outer Box Dimensions (If A | Applicable)         |  |
| Height (mm):               |                     |  |
| Width (mm):                |                     |  |
| Depth (mm):                |                     |  |
| Gross Weight (kg):         |                     |  |
| Barcode:                   | 5056211884286       |  |
| Product Details            |                     |  |
| Country of Origin:         | China               |  |
| Fitting Instruction:       | No                  |  |
| CE & UKCA:                 | N/A                 |  |
| FSC Certified Materials:   | Yes                 |  |
| Colour:                    | Satin Blue          |  |
| Construction Method:       | Cam & Wood Dowel    |  |
| Construction Type:         | Rigid               |  |
| Cabinet Finish:            | MFC Painted Matt    |  |
| Fascia Finish:             | Mdf Painted Matt    |  |
| Cabinet Thickness (mm):    | 18                  |  |
| Fascia Thickness (mm):     | 18                  |  |
| Drawer Included:           | No                  |  |
| Drawer Type:               | Not Applicable      |  |
| No of Shelves:             | Not Applicable      |  |
| Hinge Type:                | Not Applicable      |  |
| Hinge Included:            | Not Applicable      |  |
| Adjustable Legs:           | No, Not Required    |  |
| Fixings Included:          | Yes                 |  |
| Handle Style:              | Not Applicable      |  |
| Waste Shroud:              | Not Applicable      |  |
| Handle Included:           | Not Applicable      |  |
| Handle Type:               | Not Applicable      |  |
|                            |                     |  |