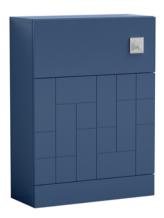

Sales Code: MOF342A Description: 500 W.C Unit

| <b>Product Dimensions</b>  |                     |  |
|----------------------------|---------------------|--|
| Height (mm):               | 853                 |  |
| Width (mm):                | 500                 |  |
| Depth (mm):                | 260                 |  |
| Nett Weight (kg):          | 15.5                |  |
| Packaging Dimensions       |                     |  |
| Height (mm):               | 875                 |  |
| Width (mm):                | 520                 |  |
| Depth (mm):                | 280                 |  |
| Gross Weight (kg):         | 16                  |  |
| Packaging Data             |                     |  |
| Box Colour:                | Brown Cardboard Box |  |
| Box Qty:                   | 1                   |  |
| Label Size:                | 100 x 50            |  |
| Label Colour:              | White Label         |  |
| Label Qty:                 | 2                   |  |
| Outer Box Dimensions (If A | Applicable)         |  |
| Height (mm):               |                     |  |
| Width (mm):                |                     |  |
| Depth (mm):                |                     |  |
| Gross Weight (kg):         |                     |  |
| Barcode:                   | 5056211884286       |  |
| Product Details            |                     |  |
| Country of Origin:         | China               |  |
| Fitting Instruction:       | No                  |  |
| CE & UKCA:                 | N/A                 |  |
| FSC Certified Materials:   | Yes                 |  |
| Colour:                    | Satin Blue          |  |
| Construction Method:       | Cam & Wood Dowel    |  |
| Construction Type:         | Rigid               |  |
| Cabinet Finish:            | MFC Painted Matt    |  |
| Fascia Finish:             | Mdf Painted Matt    |  |
| Cabinet Thickness (mm):    | 18                  |  |
| Fascia Thickness (mm):     | 18                  |  |
| Drawer Included:           | No                  |  |
| Drawer Type:               | Not Applicable      |  |
| No of Shelves:             | Not Applicable      |  |
| Hinge Type:                | Not Applicable      |  |
| Hinge Included:            | Not Applicable      |  |
| Adjustable Legs:           | No, Not Required    |  |
| Fixings Included:          | Yes                 |  |
| Handle Style:              | Not Applicable      |  |
| Waste Shroud:              | Not Applicable      |  |
| Handle Included:           | Not Applicable      |  |
| Handle Type:               | Not Applicable      |  |
|                            |                     |  |