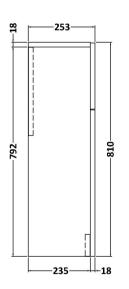

Sales Code: MOF342A Description: 500 W.C Unit

| <b>Product Dimensions</b>  |                     |  |
|----------------------------|---------------------|--|
| Height (mm):               | 853                 |  |
| Width (mm):                | 500                 |  |
| Depth (mm):                | 260                 |  |
| Nett Weight (kg):          | 15.5                |  |
| Packaging Dimensions       |                     |  |
| Height (mm):               | 875                 |  |
| Width (mm):                | 520                 |  |
| Depth (mm):                | 280                 |  |
| Gross Weight (kg):         | 16                  |  |
| Packaging Data             |                     |  |
| Box Colour:                | Brown Cardboard Box |  |
| Box Qty:                   | 1                   |  |
| Label Size:                | 100 x 50            |  |
| Label Colour:              | White Label         |  |
| Label Qty:                 | 2                   |  |
| Outer Box Dimensions (If A | Applicable)         |  |
| Height (mm):               |                     |  |
| Width (mm):                |                     |  |
| Depth (mm):                |                     |  |
| Gross Weight (kg):         |                     |  |
| Barcode:                   | 5056211884286       |  |
| Product Details            |                     |  |
| Country of Origin:         | China               |  |
| Fitting Instruction:       | No                  |  |
| CE & UKCA:                 | N/A                 |  |
| FSC Certified Materials:   | Yes                 |  |
| Colour:                    | Satin Blue          |  |
| Construction Method:       | Cam & Wood Dowel    |  |
| Construction Type:         | Rigid               |  |
| Cabinet Finish:            | MFC Painted Matt    |  |
| Fascia Finish:             | Mdf Painted Matt    |  |
| Cabinet Thickness (mm):    | 18                  |  |
| Fascia Thickness (mm):     | 18                  |  |
| Drawer Included:           | No                  |  |
| Drawer Type:               | Not Applicable      |  |
| No of Shelves:             | Not Applicable      |  |
| Hinge Type:                | Not Applicable      |  |
| Hinge Included:            | Not Applicable      |  |
| Adjustable Legs:           | No, Not Required    |  |
| Fixings Included:          | Yes                 |  |
| Handle Style:              | Not Applicable      |  |
| Waste Shroud:              | Not Applicable      |  |
| Handle Included:           | Not Applicable      |  |
| Handle Type:               | Not Applicable      |  |
|                            |                     |  |