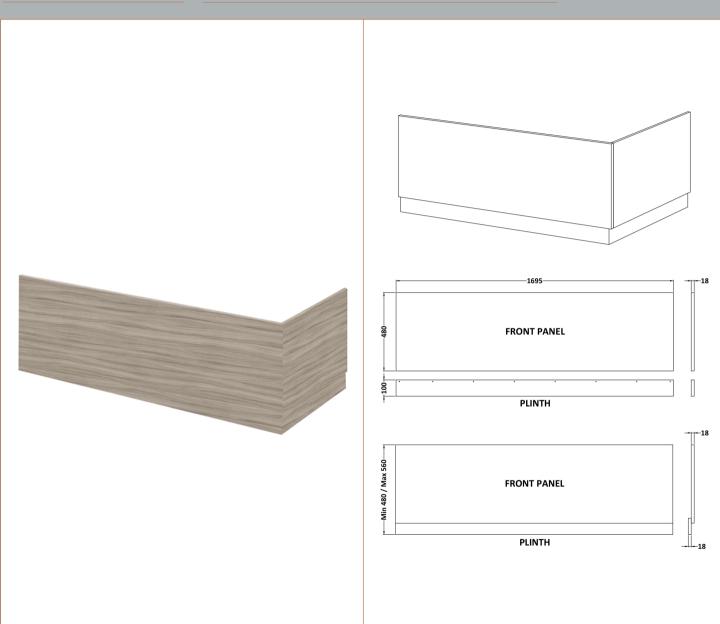

Sales Code: MPC105 Description: 1700mm Bath Front Panel

| <b>Product Dimensions</b>  |                        |
|----------------------------|------------------------|
| Height (mm):               | 560                    |
| Width (mm):                | 1695                   |
| Depth (mm):                | 36                     |
| Nett Weight (kg):          | 17.8                   |
| Packaging Dimensions       |                        |
| Height (mm):               | 30                     |
| Width (mm):                | 590                    |
| Depth (mm):                | 1710                   |
| Gross Weight (kg):         | 17.8                   |
| Packaging Data             |                        |
| Box Colour:                | Brown Cardboard Box    |
| Box Oty:                   | 1                      |
| Label Size:                | 100 x 50               |
| Label Colour:              | White Label            |
| Label Qty:                 | 1                      |
| Outer Box Dimensions (If A | Applicable)            |
| Height (mm):               |                        |
| Width (mm):                |                        |
| Depth (mm):                |                        |
| Gross Weight (kg):         |                        |
| Barcode:                   | 5055275861110          |
| Product Details            |                        |
| Country of Origin:         | United Kingdom         |
| Fitting Instruction:       | No                     |
| CE & UKCA:                 | N/A                    |
| FSC Certified Materials:   | Yes                    |
| Colour:                    | Driftwood              |
| Construction Method:       | Screws Only            |
| Construction Type:         | Flat-Pack              |
| Cabinet Finish:            | Not Applicable         |
| Fascia Finish:             | MFC Textured Woodgrain |
| Cabinet Thickness (mm):    |                        |
| Fascia Thickness (mm):     | 18                     |
| Drawer Included:           | Not Applicable         |
| Drawer Type:               | Not Applicable         |
| No of Shelves:             | Not Applicable         |
| Hinge Type:                | Not Applicable         |
| Hinge Included:            | Not Applicable         |
| Adjustable Legs:           | Not Applicable         |
| Fixings Included:          | Yes                    |
| Handle Style:              | Not Applicable         |
| Waste Shroud:              | Not Applicable         |
| Handle Included:           | Not Applicable         |
| Handle Type:               | Not Applicable         |
|                            |                        |