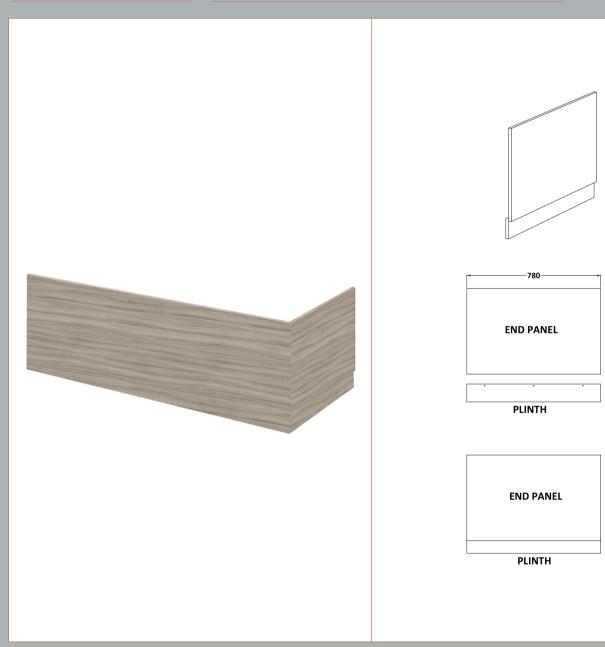

Sales Code: MPC113 Description: 800mm Bath End Panel

| Product Dimensions         |                        |  |
|----------------------------|------------------------|--|
| Height (mm):               | 560                    |  |
| Width (mm):                | 780                    |  |
| Depth (mm):                | 36                     |  |
| Nett Weight (kg):          | 5.5                    |  |
| Packaging Dimensions       |                        |  |
| Height (mm):               | 30                     |  |
| Width (mm):                | 590                    |  |
| Depth (mm):                | 810                    |  |
| Gross Weight (kg):         | 5.58                   |  |
| Packaging Data             |                        |  |
| Box Colour:                | Brown Cardboard Box    |  |
| Box Qty:                   | 1                      |  |
| Label Size:                | 100 x 50               |  |
| Label Colour:              | White Label            |  |
| Label Oty:                 | 1                      |  |
| Outer Box Dimensions (If A | nnlicable)             |  |
| Height (mm):               | ppicable)              |  |
| Width (mm):                |                        |  |
| Depth (mm):                |                        |  |
| Gross Weight (kg):         |                        |  |
| Barcode:                   | 5055275861158          |  |
| Product Details            |                        |  |
| Country of Origin:         | United Kingdom         |  |
| Fitting Instruction:       | No                     |  |
| CE & UKCA:                 | N/A                    |  |
| FSC Certified Materials:   | Yes                    |  |
| Colour:                    | Driftwood              |  |
| Construction Method:       | Screws Only            |  |
| Construction Type:         | Flat-Pack              |  |
| Cabinet Finish:            | Not Applicable         |  |
| Fascia Finish:             | MFC Textured Woodgrain |  |
| Cabinet Thickness (mm):    |                        |  |
| Fascia Thickness (mm):     | 18                     |  |
| Drawer Included:           | Not Applicable         |  |
| Drawer Type:               | Not Applicable         |  |
| No of Shelves:             | Not Applicable         |  |
| Hinge Type:                | Not Applicable         |  |
| Hinge Included:            | Not Applicable         |  |
| Adjustable Legs:           | Not Applicable         |  |
| Fixings Included:          | Yes                    |  |
| Handle Style:              | Not Applicable         |  |
| Waste Shroud:              | Not Applicable         |  |
| Handle Included:           | Not Applicable         |  |
| Handle Type:               | Not Applicable         |  |
|                            |                        |  |