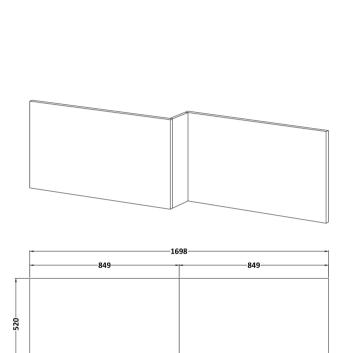

## TECHNICAL DATA SHEET

ROXOR

Sales Code: MPC135

**Description:** Square Shower Bath Front Panel





--145--

18

| Nett Weight (kg):        | 11                     |
|--------------------------|------------------------|
| Packaging Dimensions     |                        |
| Height (mm):             | 50                     |
| Width (mm):              | 540                    |
| Depth (mm):              | 1010                   |
| Gross Weight (kg):       | 12                     |
| Packaging Data           |                        |
| Box Colour:              | Brown Cardboard Box    |
| Box Qty:                 | 1                      |
| Label Size:              | 100 x 50               |
| Label Colour:            | White Label            |
| Label Qty:               | 1                      |
| Outer Box Dimensions (If | Applicable)            |
| Height (mm):             |