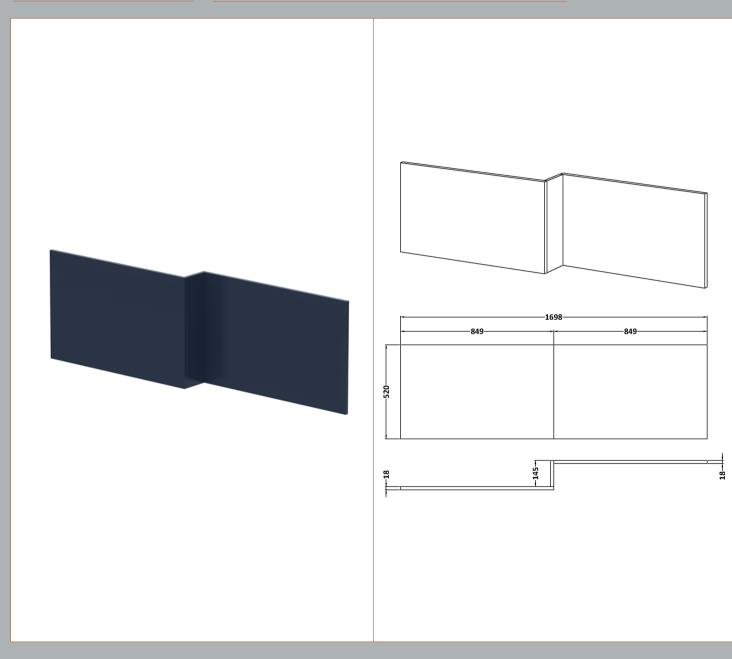

Sales Code: MPC1735 Description: Square Shower Bath Front Panel

| Product Dimensions          |                     |
|-----------------------------|---------------------|
| Height (mm):                | 520                 |
| Width (mm):                 | 1698                |
| Depth (mm):                 | 163                 |
| Nett Weight (kg):           | 11                  |
| Packaging Dimensions        |                     |
|                             | FO                  |
| Height (mm): Width (mm):    | 50<br>540           |
| Depth (mm):                 | 1010                |
| Gross Weight (kg):          | 12                  |
|                             | 12                  |
| Packaging Data              |                     |
| Box Colour:                 | Brown Cardboard Box |
| Box Qty:                    | 1                   |
| Label Size:                 | 100 x 50            |
| Label Colour:               | White Label         |
| Label Qty:                  | 1                   |
| Outer Box Dimensions (If Ap | plicable)           |
| Height (mm):                |                     |
| Width (mm):                 |                     |
| Depth (mm):                 |                     |
| Gross Weight (kg):          |                     |
| Barcode:                    | 5056462657882       |
| <b>Product Details</b>      |                     |
| Country of Origin:          | United Kingdom      |
| Fitting Instruction:        | No                  |
| CE & UKCA:                  | N/A                 |
| FSC Certified Materials:    | Yes                 |
| Colour:                     | Electric Blue       |
| Construction Method:        | Cam & Wood Dowel    |
| Construction Type:          | Flat-Pack           |
| Cabinet Finish:             | Not Applicable      |
| Fascia Finish:              | MFC Smooth Matt     |
| Cabinet Thickness (mm):     |                     |
| Fascia Thickness (mm):      | 18                  |
| Drawer Included:            | Not Applicable      |
| Drawer Type:                | Not Applicable      |
| No of Shelves:              | Not Applicable      |
| Hinge Type:                 | Not Applicable      |
| Hinge Included:             | Not Applicable      |
| Adjustable Legs:            | Not Applicable      |
| Fixings Included:           | Yes                 |
| Handle Style:               | Not Applicable      |
| Waste Shroud:               | Not Applicable      |
| Handle Included:            | Not Applicable      |
| Handle Type:                | Not Applicable      |