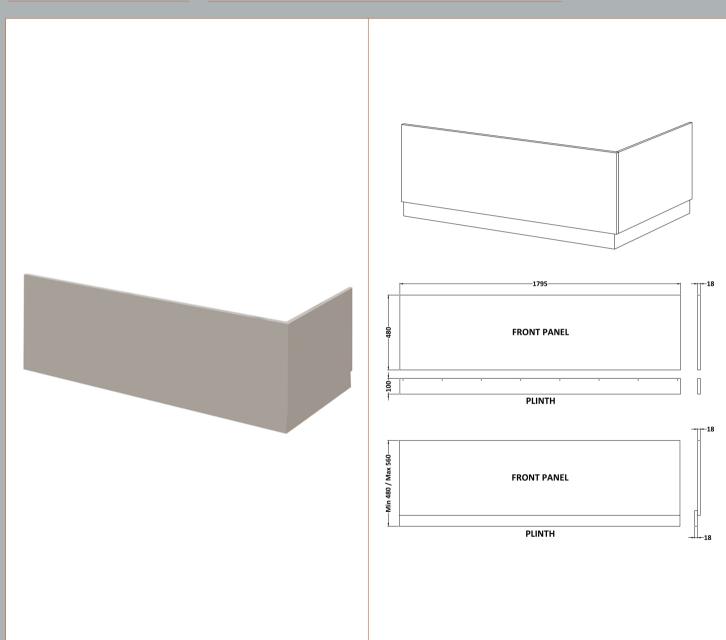

| <b>Product Dimensions</b> |                     |  |
|---------------------------|---------------------|--|
| Height (mm):              | 560                 |  |
| Width (mm):               | 1795                |  |
| Depth (mm):               | 36                  |  |
| Nett Weight (kg):         | 18.8                |  |
| Packaging Dimensions      |                     |  |
| Height (mm):              | 30                  |  |
| Width (mm):               | 590                 |  |
| Depth (mm):               | 1810                |  |
| Gross Weight (kg):        | 18.8                |  |
| Packaging Data            |                     |  |
| Box Colour:               | Brown Cardboard Box |  |
| Box Qty:                  | 1                   |  |
| Label Size:               | 100 x 50            |  |
| Label Colour:             | White Label         |  |
| Label Qty:                | 1                   |  |
| Outer Box Dimensions (If  | Applicable)         |  |
| Height (mm):              |                     |  |
| Width (mm):               |                     |  |
| Depth (mm):               |                     |  |
| Gross Weight (kg):        |                     |  |
| Barcode:                  | 5055275861202       |  |
| <b>Product Details</b>    |                     |  |
| Country of Origin:        | United Kingdom      |  |
| Fitting Instruction:      | No                  |  |
| CE & UKCA:                | N/A                 |  |
| FSC Certified Materials:  | Yes                 |  |
| Colour:                   | Stone Grey          |  |
| Construction Method:      | Screws Only         |  |
| Construction Type:        | Flat-Pack           |  |
| Cabinet Finish:           | Not Applicable      |  |
| Fascia Finish:            | MFC Smooth Matt     |  |
| Cabinet Thickness (mm):   |                     |  |
| Fascia Thickness (mm):    | 18                  |  |
| Drawer Included:          | Not Applicable      |  |
| Drawer Type:              | Not Applicable      |  |
| No of Shelves:            | Not Applicable      |  |
| Hinge Type:               | Not Applicable      |  |
| Hinge Included:           | Not Applicable      |  |
| Adjustable Legs:          | Not Applicable      |  |
| Fixings Included:         | Yes                 |  |
| Handle Style:             | Not Applicable      |  |
| Waste Shroud:             | Not Applicable      |  |
| Handle Included:          | Not Applicable      |  |