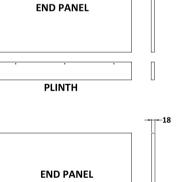

| END PANEL |    |
|-----------|----|
| PLINTH    | 18 |

| <b>Product Dimensions</b>  |                     |  |
|----------------------------|---------------------|--|
| Height (mm):               | 560                 |  |
| Width (mm):                | 780                 |  |
| Depth (mm):                | 36                  |  |
| Nett Weight (kg):          | 5.5                 |  |
| Packaging Dimensions       |                     |  |
| Height (mm):               | 30                  |  |
| Width (mm):                | 590                 |  |
| Depth (mm):                | 810                 |  |
| Gross Weight (kg):         | 5.58                |  |
| Packaging Data             |                     |  |
| Box Colour:                | Brown Cardboard Box |  |
| Box Qty:                   | 1                   |  |
| Label Size:                | 100 x 50            |  |
| Label Colour:              | White Label         |  |
| Label Qty:                 | 1                   |  |
| Outer Box Dimensions (If A | Applicable)         |  |
| Height (mm):               |                     |  |
| Width (mm):                |                     |  |
| Depth (mm):                |                     |  |
| Gross Weight (kg):         |                     |  |
| Barcode:                   | 5055275861233       |  |
| Product Details            |                     |  |
| Country of Origin:         | United Kingdom      |  |
| Fitting Instruction:       | No                  |  |
| CE & UKCA:                 | N/A                 |  |
| FSC Certified Materials:   | Yes                 |  |
| Colour:                    | Stone Grey          |  |
| Construction Method:       | Screws Only         |  |
| Construction Type:         | Flat-Pack           |  |
| Cabinet Finish:            | Not Applicable      |  |
| Fascia Finish:             | MFC Smooth Matt     |  |
| Cabinet Thickness (mm):    |                     |  |
| Fascia Thickness (mm):     | 18                  |  |
| Drawer Included:           | Not Applicable      |  |
| Drawer Type:               | Not Applicable      |  |
| No of Shelves:             | Not Applicable      |  |
| Hinge Type:                | Not Applicable      |  |
| Hinge Included:            | Not Applicable      |  |
| Adjustable Legs:           | Not Applicable      |  |
| Fixings Included:          | Yes                 |  |
| Handle Style:              | Not Applicable      |  |
| Waste Shroud:              | Not Applicable      |  |
|                            |                     |  |