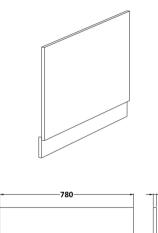

| END PANEL |    |
|-----------|----|
| PLINTH    | 18 |

| <b>Product Dimensions</b>  |                     |  |
|----------------------------|---------------------|--|
| Height (mm):               | 560                 |  |
| Width (mm):                | 780                 |  |
| Depth (mm):                | 36                  |  |
| Nett Weight (kg):          | 5.5                 |  |
| Packaging Dimensions       |                     |  |
| Height (mm):               | 30                  |  |
| Width (mm):                | 590                 |  |
| Depth (mm):                | 810                 |  |
| Gross Weight (kg):         | 5.58                |  |
| Packaging Data             |                     |  |
| Box Colour:                | Brown Cardboard Box |  |
| Box Qty:                   | 1                   |  |
| Label Size:                | 100 x 50            |  |
| Label Colour:              | White Label         |  |
| Label Qty:                 | 1                   |  |
| Outer Box Dimensions (If A | Applicable)         |  |
| Height (mm):               |                     |  |
| Width (mm):                |                     |  |
| Depth (mm):                |                     |  |
| Gross Weight (kg):         |                     |  |
| Barcode:                   | 5055275861233       |  |
| Product Details            |                     |  |
| Country of Origin:         | United Kingdom      |  |
| Fitting Instruction:       | No                  |  |
| CE & UKCA:                 | N/A                 |  |
| FSC Certified Materials:   | Yes                 |  |
| Colour:                    | Stone Grey          |  |
| Construction Method:       | Screws Only         |  |
| Construction Type:         | Flat-Pack           |  |
| Cabinet Finish:            | Not Applicable      |  |
| Fascia Finish:             | MFC Smooth Matt     |  |
| Cabinet Thickness (mm):    |                     |  |
| Fascia Thickness (mm):     | 18                  |  |
| Drawer Included:           | Not Applicable      |  |
| Drawer Type:               | Not Applicable      |  |
| No of Shelves:             | Not Applicable      |  |
| Hinge Type:                | Not Applicable      |  |
| Hinge Included:            | Not Applicable      |  |
| Adjustable Legs:           | Not Applicable      |  |
| Fixings Included:          | Yes                 |  |
| Handle Style:              | Not Applicable      |  |
| Waste Shroud:              | Not Applicable      |  |
|                            |                     |  |