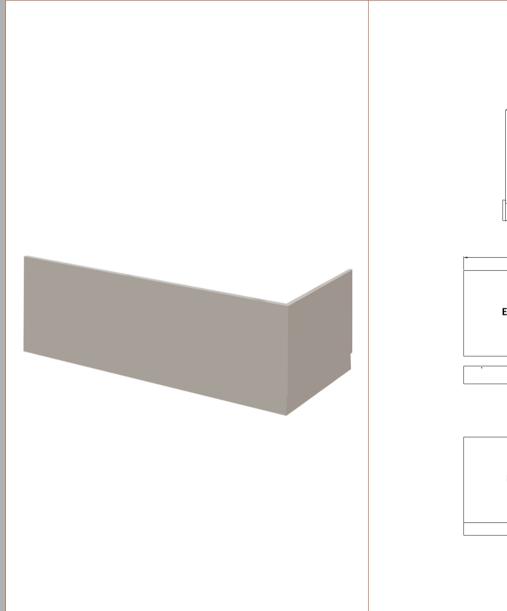

| END PANEL |    |
|-----------|----|
| PLINTH    | 18 |

| <b>Product Dimensions</b>  |                     |  |
|----------------------------|---------------------|--|
| Height (mm):               | 560                 |  |
| Width (mm):                | 780                 |  |
| Depth (mm):                | 36                  |  |
| Nett Weight (kg):          | 5.5                 |  |
| Packaging Dimensions       |                     |  |
| Height (mm):               | 30                  |  |
| Width (mm):                | 590                 |  |
| Depth (mm):                | 810                 |  |
| Gross Weight (kg):         | 5.58                |  |
| Packaging Data             |                     |  |
| Box Colour:                | Brown Cardboard Box |  |
| Box Qty:                   | 1                   |  |
| Label Size:                | 100 x 50            |  |
| Label Colour:              | White Label         |  |
| Label Qty:                 | 1                   |  |
| Outer Box Dimensions (If A | Applicable)         |  |
| Height (mm):               |                     |  |
| Width (mm):                |                     |  |
| Depth (mm):                |                     |  |
| Gross Weight (kg):         |                     |  |
| Barcode:                   | 5055275861233       |  |
| Product Details            |                     |  |
| Country of Origin:         | United Kingdom      |  |
| Fitting Instruction:       | No                  |  |
| CE & UKCA:                 | N/A                 |  |
| FSC Certified Materials:   | Yes                 |  |
| Colour:                    | Stone Grey          |  |
| Construction Method:       | Screws Only         |  |
| Construction Type:         | Flat-Pack           |  |
| Cabinet Finish:            | Not Applicable      |  |
| Fascia Finish:             | MFC Smooth Matt     |  |
| Cabinet Thickness (mm):    |                     |  |
| Fascia Thickness (mm):     | 18                  |  |
| Drawer Included:           | Not Applicable      |  |
| Drawer Type:               | Not Applicable      |  |
| No of Shelves:             | Not Applicable      |  |
| Hinge Type:                | Not Applicable      |  |
| Hinge Included:            | Not Applicable      |  |
| Adjustable Legs:           | Not Applicable      |  |
| Fixings Included:          | Yes                 |  |
| Handle Style:              | Not Applicable      |  |
| Waste Shroud:              | Not Applicable      |  |
|                            |                     |  |