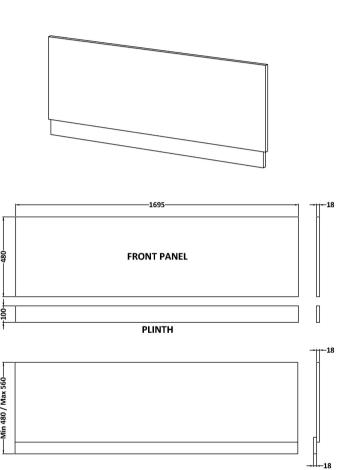

ROXOR

Sales Code: MPC605

**Description:** 1700mm Bath Front Panel

| Product Dimensions         |                        |  |
|----------------------------|------------------------|--|
| Height (mm):               | 560                    |  |
| Width (mm):                | 1695                   |  |
| Depth (mm):                | 36                     |  |
| Nett Weight (kg):          | 17.8                   |  |
| Packaging Dimensions       |                        |  |
| Height (mm):               | 30                     |  |
| Width (mm):                | 590                    |  |
| Depth (mm):                | 1710                   |  |
| Gross Weight (kg):         | 17.8                   |  |
| Packaging Data             |                        |  |
| Box Colour:                | Brown Cardboard Box    |  |
| Box Qty:                   | 1                      |  |
| Label Size:                | 100 x 50               |  |
| Label Colour:              | White Label            |  |
| Label Qty:                 | 1                      |  |
| Outer Box Dimensions (If A | Applicable)            |  |
| Height (mm):               |                        |  |
| Width (mm):                |                        |  |
| Depth (mm):                |                        |  |
| Gross Weight (kg):         |                        |  |
| Barcode:                   | 5055275881460          |  |
| Product Details            |                        |  |
| Country of Origin:         | United Kingdom         |  |
| Fitting Instruction:       | No                     |  |
| CE & UKCA:                 | N/A                    |  |
| FSC Certified Materials:   | Yes                    |  |
| Colour:                    | Natural Oak            |  |
| Construction Method:       | Screws Only            |  |
| Construction Type:         | Flat-Pack              |  |
| Cabinet Finish:            | Not Applicable         |  |
| Fascia Finish:             | MFC Textured Woodgrain |  |
| Cabinet Thickness (mm):    |                        |  |
| Fascia Thickness (mm):     | 18                     |  |
| Drawer Included:           | Not Applicable         |  |
| Drawer Type:               | Not Applicable         |  |
| No of Shelves:             | Not Applicable         |  |
| Hinge Type:                | Not Applicable         |  |
| Hinge Included:            | Not Applicable         |  |
| Adjustable Legs:           | Not Applicable         |  |
| Fixings Included:          | Yes                    |  |
| Handle Style:              | Not Applicable         |  |
| Waste Shroud:              | Not Applicable         |  |
| Handle Included:           | Not Applicable         |  |
| Handle Type:               | Not Applicable         |  |