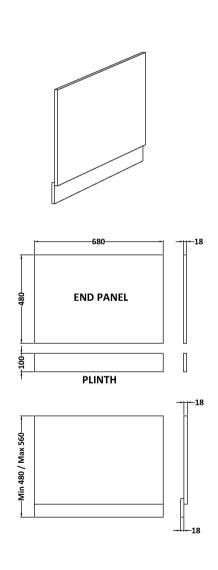

## FURNITURE

Sales Code: MPC611

**Description:** 700mm Bath End Panel

| Product Dimensions                                |                                  |  |
|---------------------------------------------------|----------------------------------|--|
| Height (mm):                                      | 560                              |  |
| Width (mm):                                       | 680                              |  |
| Depth (mm):                                       | 36                               |  |
| Nett Weight (kg):                                 | 4.5                              |  |
| Packaging Dimensions                              |                                  |  |
| Height (mm):                                      | 30                               |  |
| Width (mm):                                       | 590                              |  |
| Depth (mm):                                       | 710                              |  |
| Gross Weight (kg):                                | 4.9                              |  |
| Packaging Data                                    |                                  |  |
| Box Colour:                                       | Brown Cardboard Box              |  |
| Box Oty:                                          | 1                                |  |
| Label Size:                                       | 100 x 50                         |  |
| Label Colour:                                     | White Label                      |  |
| Label Oty:                                        | 1                                |  |
| Outer Box Dimensions (If A                        | Applicable)                      |  |
| Height (mm):                                      | -PPressione)                     |  |
| Width (mm):                                       |                                  |  |
| Depth (mm):                                       |                                  |  |
| Gross Weight (kg):                                |                                  |  |
| Barcode:                                          | 5055275881484                    |  |
| Product Details                                   | 5055215001404                    |  |
|                                                   | United Kingdom                   |  |
| Country of Origin:                                | United Kingdom                   |  |
| Fitting Instruction:<br>CE & UKCA:                | <u>No</u><br>N/A                 |  |
| FSC Certified Materials:                          | Yes                              |  |
| Colour:                                           | Natural Oak                      |  |
| Construction Method:                              |                                  |  |
| Construction Type:                                | Screws Only<br>Flat-Pack         |  |
| Cabinet Finish:                                   | Not Applicable                   |  |
| Fascia Finish:                                    | MFC Textured Woodgrain           |  |
|                                                   | m e rextured woodgram            |  |
| Cabinet Thickness (mm):<br>Fascia Thickness (mm): | 18                               |  |
| Drawer Included:                                  |                                  |  |
| Drawer Type:                                      | Not Applicable                   |  |
|                                                   | Not Applicable<br>Not Applicable |  |
| No of Shelves:                                    | Not Applicable                   |  |
| Hinge Type:                                       |                                  |  |
| Hinge Included:                                   | Not Applicable                   |  |
| Adjustable Legs:                                  | Not Applicable                   |  |
| Fixings Included:                                 | Yes                              |  |
| Handle Style:                                     | Not Applicable                   |  |
| Waste Shroud:                                     | Not Applicable                   |  |
| Handle Included:                                  | Not Applicable                   |  |
| Handle Type:                                      | Not Applicable                   |  |