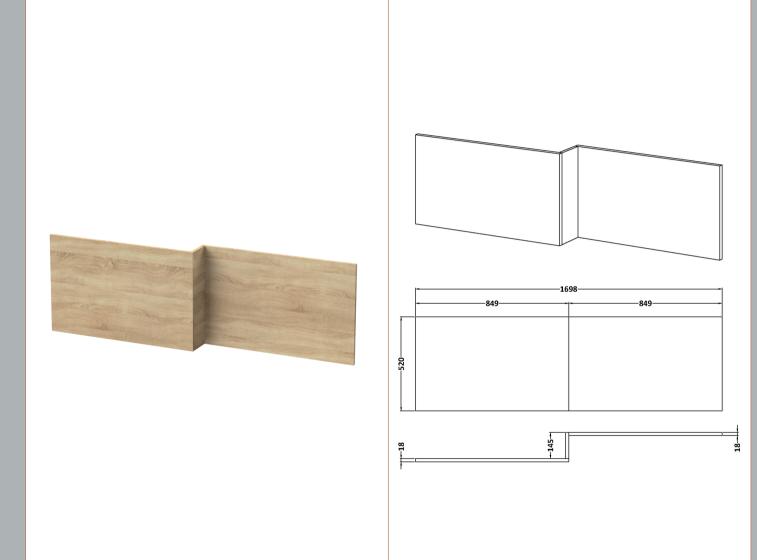

Sales Code: MPC635 Description: Square Shower Bath Front Panel

| <b>Product Dimensions</b> |                        |
|---------------------------|------------------------|
| Height (mm):              | 520                    |
| Width (mm):               | 1698                   |
| Depth (mm):               | 163                    |
| Nett Weight (kg):         | 20.7                   |
| Packaging Dimensions      |                        |
| Height (mm):              | 50                     |
| Width (mm):               | 540                    |
| Depth (mm):               | 1010                   |
| Gross Weight (kg):        | 20.7                   |
| Packaging Data            |                        |
| Box Colour:               | Brown Cardboard Box    |
| Box Oty:                  | 1                      |
| Label Size:               | 100 x 50               |
| Label Colour:             | White Label            |
| Label Qty:                | 1                      |
| Outer Box Dimensions (If  | Applicable)            |
| Height (mm):              |                        |
| Width (mm):               |                        |
| Depth (mm):               |                        |
| Gross Weight (kg):        |                        |
| Barcode:                  | 5055275881514          |
| <b>Product Details</b>    |                        |
| Country of Origin:        | United Kingdom         |
| Fitting Instruction:      | No                     |
| CE & UKCA:                | N/A                    |
| FSC Certified Materials:  | Yes                    |
| Colour:                   | Natural Oak            |
| Construction Method:      | Cam & Wood Dowel       |
| Construction Type:        | Flat-Pack              |
| Cabinet Finish:           | Not Applicable         |
| Fascia Finish:            | MFC Textured Woodgrain |
| Cabinet Thickness (mm):   |                        |
| Fascia Thickness (mm):    | 18                     |
| Drawer Included:          | Not Applicable         |
| Drawer Type:              | Not Applicable         |
| No of Shelves:            | Not Applicable         |
| Hinge Type:               | Not Applicable         |
| Hinge Included:           | Not Applicable         |
| Adjustable Legs:          | Not Applicable         |
| Fixings Included:         | Yes                    |
| Handle Style:             | Not Applicable         |
| Waste Shroud:             | Not Applicable         |
| Handle Included:          | Not Applicable         |
| Handle Type:              | Not Applicable         |