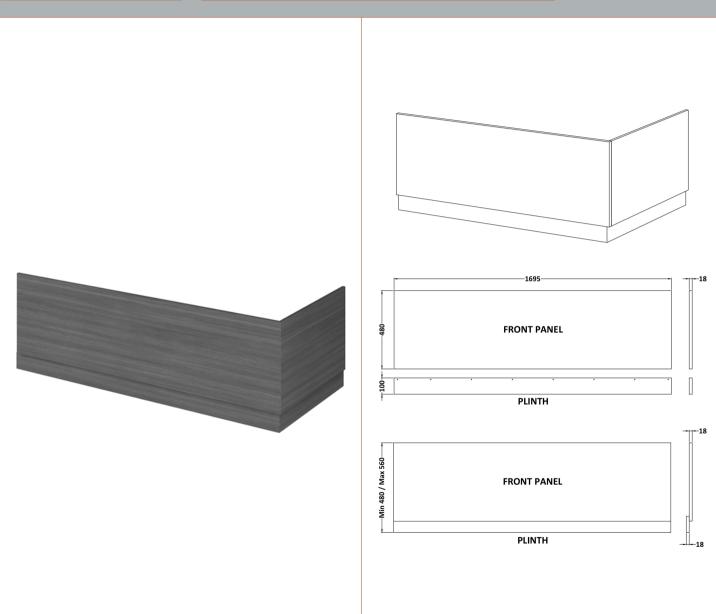

Sales Code: MPD505 Description: 1700mm Bath Front Panel

| <b>Product Dimensions</b> |                        |
|---------------------------|------------------------|
| Height (mm):              | 560                    |
| Width (mm):               | 1695                   |
| Depth (mm):               | 36                     |
| Nett Weight (kg):         | 17.8                   |
| Packaging Dimensions      |                        |
| Height (mm):              | 30                     |
| Width (mm):               | 590                    |
| Depth (mm):               | 1710                   |
| Gross Weight (kg):        | 17.8                   |
| Packaging Data            |                        |
| Box Colour:               | Brown Cardboard Box    |
| Box Qty:                  | 1                      |
| Label Size:               | 100 x 50               |
| Label Colour:             | White Label            |
| Label Oty:                | 1                      |
| Outer Box Dimensions (If  | Applicable)            |
| Height (mm):              |                        |
| Width (mm):               |                        |
| Depth (mm):               |                        |
| Gross Weight (kg):        |                        |
| Barcode:                  | 5055275825983          |
| Product Details           |                        |
| Country of Origin:        | United Kingdom         |
| Fitting Instruction:      | No                     |
| CE & UKCA:                | N/A                    |
| FSC Certified Materials:  | Yes                    |
| Colour:                   | Anthracite Woodgrain   |
| Construction Method:      | Screws Only            |
| Construction Type:        | Flat-Pack              |
| Cabinet Finish:           | Not Applicable         |
| Fascia Finish:            | MFC Textured Woodgrain |
| Cabinet Thickness (mm):   |                        |
| Fascia Thickness (mm):    | 18                     |
| Drawer Included:          | Not Applicable         |
| Drawer Type:              | Not Applicable         |
| No of Shelves:            | Not Applicable         |
| Hinge Type:               | Not Applicable         |
| Hinge Included:           | Not Applicable         |
| Adjustable Legs:          | Not Applicable         |
| Fixings Included:         | Yes                    |
| Handle Style:             | Not Applicable         |
| Waste Shroud:             | Not Applicable         |
| Handle Included:          | Not Applicable         |
| Handle Type:              | Not Applicable         |
|                           |                        |