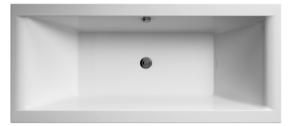

ROXOR

6

SECTION A-A

Sales Code: NBA214

| Product Dimensions         |                        |
|----------------------------|------------------------|
| Length (mm):               | 1800                   |
| Width (mm):                | 800                    |
| Depth (mm):                | 400                    |
| Nett Weight (kg):          | 21                     |
| Packaging Dimensions       |                        |
| Length (mm):               | 1800                   |
| Width (mm):                | 800                    |
| Depth (mm):                | 425                    |
| Gross Weight (kg):         | 21                     |
| Packaging Data             |                        |
| Box Colour:                | Brown Cardboard Sleeve |
| Box Qty:                   | 1                      |
| Label Size:                | 100 x 50               |
| Label Colour:              | White Label            |
| Label Qty:                 | 2                      |
| Outer Box Dimensions (I    | f Applicable)          |
| Length (mm):               |                        |
| Width (mm):                |                        |
| Height (mm):               |                        |
| Gross Weight (kg):         |                        |
| Barcode:                   | 5055369006755          |
| Product Details            |                        |
| Country of Origin:         | Egypt                  |
| Fitting Instruction:       | No                     |
| Certification:             | FSC: CE & UKCA:        |
| Material Colour Reference: | European White         |
| Product Material:          | Acrylic                |
| Material Thickness:        | 4mm                    |
| Volume (Ltr):              | 185L                   |
| Displaced Capacity:        | 115L                   |
| Leg Set Included:          | Legset Included        |
| Waste Included:            | Waste Not Included     |
| Drilled/Undrilled:         | Undrilled For Taps     |
| Includes Grips:            | No Grips Supplied      |
| Embossed:                  | No                     |
| No of Tapholes:            | None                   |
| Anti-Slip:                 | No                     |