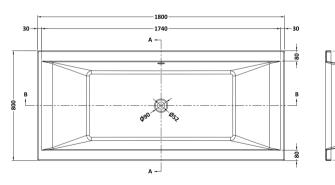

ROXOR

6

SECTION A-A

Sales Code: NBA214

| Product Dimensions         |                        |
|----------------------------|------------------------|
| Length (mm):               | 1800                   |
| Width (mm):                | 800                    |
| Depth (mm):                | 400                    |
| Nett Weight (kg):          | 21                     |
| Packaging Dimensions       |                        |
| Length (mm):               | 1800                   |
| Width (mm):                | 800                    |
| Depth (mm):                | 425                    |
| Gross Weight (kg):         | 21                     |
| Packaging Data             |                        |
| Box Colour:                | Brown Cardboard Sleeve |
| Box Qty:                   | 1                      |
| Label Size:                | 100 x 50               |
| Label Colour:              | White Label            |
| Label Qty:                 | 2                      |
| Outer Box Dimensions (I    | f Applicable)          |
| Length (mm):               |                        |
| Width (mm):                |                        |
| Height (mm):               |                        |
| Gross Weight (kg):         |                        |
| Barcode:                   | 5055369006755          |
| Product Details            |                        |
| Country of Origin:         | Egypt                  |
| Fitting Instruction:       | No                     |
| Certification:             | FSC: CE & UKCA:        |
| Material Colour Reference: | European White         |
| Product Material:          | Acrylic                |
| Material Thickness:        | 4mm                    |
| Volume (Ltr):              | 185L                   |
| Displaced Capacity:        | 115L                   |
| Leg Set Included:          | Legset Included        |
| Waste Included:            | Waste Not Included     |
| Drilled/Undrilled:         | Undrilled For Taps     |
| Includes Grips:            | No Grips Supplied      |
| Embossed:                  | No                     |
| No of Tapholes:            | None                   |
| Anti-Slip:                 | No                     |