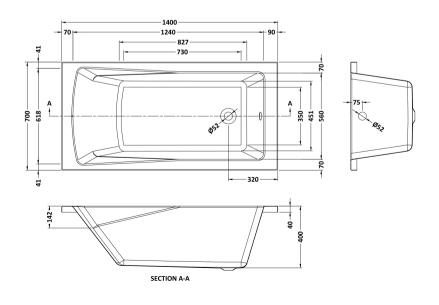

Sales Code: NBA404 Description: Square Single Ended Bath 1400X700

| <b>Product Dimensions</b>      |                        |
|--------------------------------|------------------------|
| Length (mm):                   | 1400                   |
| Width (mm):                    | 700                    |
| Depth (mm):                    | 400                    |
| Nett Weight (kg):              | 17                     |
| Packaging Dimensions           |                        |
| Length (mm):                   | 1420                   |
| Width (mm):                    | 710                    |
| Depth (mm):                    | 400                    |
| Gross Weight (kg):             | 17                     |
| Packaging Data                 |                        |
| Box Colour:                    | Brown Cardboard Sleeve |
| Box Qty:                       | 1                      |
| Label Size:                    | 192 x 38               |
| Label Colour:                  | White Label            |
| Label Qty:                     | 2                      |
| <b>Outer Box Dimensions (I</b> | f Applicable)          |
| Length (mm):                   |                        |
| Width (mm):                    |                        |
| Height (mm):                   |                        |
| Gross Weight (kg):             |                        |
| Barcode:                       | 5056211800019          |
| <b>Product Details</b>         |                        |
| Country of Origin:             | Egypt                  |
| Fitting Instruction:           | No                     |
| Certification:                 | FSC: No CE & UKCA: Yes |
| Material Colour Reference:     | European White         |
| Product Material:              | Acrylic                |
| Material Thickness:            | 4mm                    |
| Volume (Ltr):                  | 148L                   |
| Displaced Capacity:            | 78L                    |
| Leg Set Included:              | Legset Included        |
| Waste Included:                | Waste Not Included     |
| Drilled/Undrilled:             | Undrilled For Taps     |
| Includes Grips:                | No Grips Supplied      |
| Embossed:                      | No                     |
| No of Tapholes:                | None                   |
| Anti-Slip:                     | No                     |
|                                |                        |