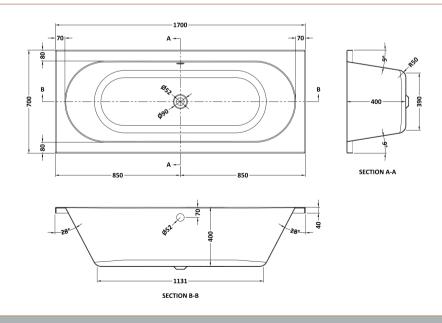

Sales Code: NBA509 Description: Round De Bath & Leg Set 1700X700

| <b>Product Dimensions</b>      |                        |
|--------------------------------|------------------------|
| Length (mm):                   | 1700                   |
| Width (mm):                    | 700                    |
| Depth (mm):                    | 400                    |
| Nett Weight (kg):              | 20                     |
| Packaging Dimensions           |                        |
| Length (mm):                   | 1700                   |
| Width (mm):                    | 700                    |
| Depth (mm):                    | 420                    |
| Gross Weight (kg):             | 20                     |
| Packaging Data                 |                        |
| Box Colour:                    | Brown Cardboard Sleeve |
| Box Qty:                       | 1                      |
| Label Size:                    | 100 x 50               |
| Label Colour:                  | White Label            |
| Label Qty:                     | 2                      |
| <b>Outer Box Dimensions (I</b> | f Applicable)          |
| Length (mm):                   |                        |
| Width (mm):                    |                        |
| Height (mm):                   |                        |
| Gross Weight (kg):             |                        |
| Barcode:                       | 5055369006663          |
| Product Details                |                        |
| Country of Origin:             | Egypt                  |
| Fitting Instruction:           | No                     |
| Certification:                 | FSC: CE & UKCA:        |
| Material Colour Reference:     | European White         |
| Product Material:              | Acrylic                |
| Material Thickness:            | 4mm                    |
| Volume (Ltr):                  | 170L                   |
| Displaced Capacity:            | 100L                   |
| Leg Set Included:              | Legset Included        |
| Waste Included:                | Waste Not Included     |
| Drilled/Undrilled:             | Undrilled For Taps     |
| Includes Grips:                | No Grips Supplied      |
| Embossed:                      | No                     |
| No of Tapholes:                | None                   |
| Anti-Slip:                     | No                     |
|                                |                        |