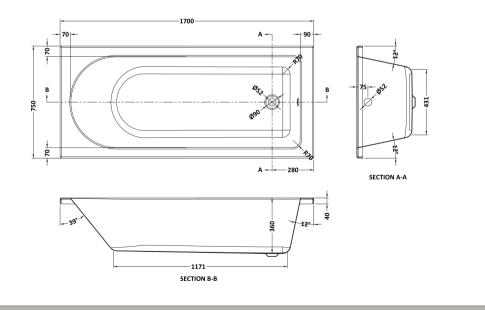

Sales Code: NBA610 Description: Standard Se Bath & Leg Set 1700X750

| <b>Product Dimensions</b>      |                        |
|--------------------------------|------------------------|
| Length (mm):                   | 1700                   |
| Width (mm):                    | 750                    |
| Depth (mm):                    | 355                    |
| Nett Weight (kg):              | 20                     |
| Packaging Dimensions           |                        |
| Length (mm):                   | 1700                   |
| Width (mm):                    | 750                    |
| Depth (mm):                    | 380                    |
| Gross Weight (kg):             | 20                     |
| Packaging Data                 |                        |
| Box Colour:                    | Brown Cardboard Sleeve |
| Box Qty:                       | 1                      |
| Label Size:                    | 100 x 50               |
| Label Colour:                  | White Label            |
| Label Qty:                     | 2                      |
| <b>Outer Box Dimensions (I</b> | f Applicable)          |
| Length (mm):                   |                        |
| Width (mm):                    |                        |
| Height (mm):                   |                        |
| Gross Weight (kg):             |                        |
| Barcode:                       | 5055369060108          |
| <b>Product Details</b>         |                        |
| Country of Origin:             | Egypt                  |
| Fitting Instruction:           | No                     |
| Certification:                 | FSC: CE & UKCA:        |
| Material Colour Reference:     | European White         |
| Product Material:              | Acrylic                |
| Material Thickness:            | 4mm                    |
| Volume (Ltr):                  | 168L                   |
| Displaced Capacity:            | 98L                    |
| Leg Set Included:              | Legset Included        |
| Waste Included:                | Waste Not Included     |
| Drilled/Undrilled:             | Undrilled For Taps     |
| Includes Grips:                | No Grips Supplied      |
| Embossed:                      | No                     |
| No of Tapholes:                | None                   |
| Anti-Slip:                     | No                     |