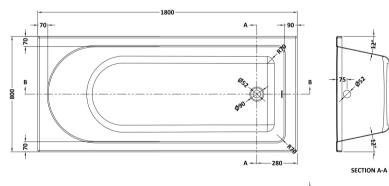

Sales Code: NBA614

| Product Dimensions             |                         |
|--------------------------------|-------------------------|
| Length (mm):                   | 1800                    |
| Width (mm):                    | 800                     |
| Depth (mm):                    | 355                     |
| Nett Weight (kg):              | 22                      |
| Packaging Dimensions           |                         |
| Length (mm):                   | 1800                    |
| Width (mm):                    | 750                     |
| Depth (mm):                    | 380                     |
| Gross Weight (kg):             | 22                      |
| Packaging Data                 |                         |
| Box Colour:                    | Brown Cardboard Sleeve  |
| Box Qty:                       | 1                       |
| Label Size:                    | 100 x 50                |
| Label Colour:                  | White Label             |
| Label Qty:                     | 2                       |
| <b>Outer Box Dimensions (I</b> | f Applicable)           |
| Length (mm):                   |                         |
| Width (mm):                    |                         |
| Height (mm):                   |                         |
| Gross Weight (kg):             |                         |
| Barcode:                       | 5055369060115           |
| Product Details                |                         |
| Country of Origin:             | Egypt                   |
| Fitting Instruction:           | No                      |
| Certification:                 | FSC: N/A CE & UKCA: Yes |
| Material Colour Reference:     | European White          |
| Product Material:              | Acrylic                 |
| Material Thickness:            | 4mm                     |
| Volume (Ltr):                  | 215L                    |
| Displaced Capacity:            | 145L                    |
| Leg Set Included:              | Legset Included         |
| Waste Included:                | Waste Not Included      |
| Drilled/Undrilled:             | Undrilled For Taps      |
| Includes Grips:                | No Grips Supplied       |
| Embossed:                      | No                      |
| No of Tapholes:                | None                    |
| Anti-Slip:                     | No                      |