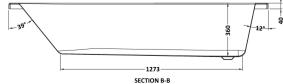

Sales Code: NBA614

| Product Dimensions             |                         |
|--------------------------------|-------------------------|
| Length (mm):                   | 1800                    |
| Width (mm):                    | 800                     |
| Depth (mm):                    | 355                     |
| Nett Weight (kg):              | 22                      |
| Packaging Dimensions           |                         |
| Length (mm):                   | 1800                    |
| Width (mm):                    | 750                     |
| Depth (mm):                    | 380                     |
| Gross Weight (kg):             | 22                      |
| Packaging Data                 |                         |
| Box Colour:                    | Brown Cardboard Sleeve  |
| Box Qty:                       | 1                       |
| Label Size:                    | 100 x 50                |
| Label Colour:                  | White Label             |
| Label Qty:                     | 2                       |
| <b>Outer Box Dimensions (I</b> | f Applicable)           |
| Length (mm):                   |                         |
| Width (mm):                    |                         |
| Height (mm):                   |                         |
| Gross Weight (kg):             |                         |
| Barcode:                       | 5055369060115           |
| Product Details                |                         |
| Country of Origin:             | Egypt                   |
| Fitting Instruction:           | No                      |
| Certification:                 | FSC: N/A CE & UKCA: Yes |
| Material Colour Reference:     | European White          |
| Product Material:              | Acrylic                 |
| Material Thickness:            | 4mm                     |
| Volume (Ltr):                  | 215L                    |
| Displaced Capacity:            | 145L                    |
| Leg Set Included:              | Legset Included         |
| Waste Included:                | Waste Not Included      |
| Drilled/Undrilled:             | Undrilled For Taps      |
| Includes Grips:                | No Grips Supplied       |
| Embossed:                      | No                      |
| No of Tapholes:                | None                    |
| Anti-Slip:                     | No                      |