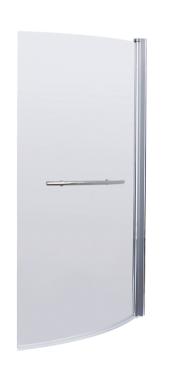

ROXOR

Sales Code: NBBSR1

**Description:** B Bath Screen, Rail (6)

| Product Dimensions       |                               |
|--------------------------|-------------------------------|
| Height (mm):             | 1433                          |
| Width (mm):              | 858                           |
| Depth (mm):              | 38                            |
| Nett Weight (kg):        | 20.2                          |
| Packaging Dimensions     |                               |
| Height (mm):             | 60                            |
| Width (mm):              | 930                           |
| Length (mm):             | 1460                          |
| Gross Weight (kg):       | 20.9                          |
| Packaging Data           |                               |
| Box Colour:              | Brown Cardboard Box - Printed |
| Box Qty:                 | 1                             |
| Label Size:              | 140 x 30                      |
| Label Colour:            | Not Applicable                |
| Label Qty:               | 0                             |
| Outer Box Dimensions (If | Applicable)                   |
| Height (mm):             |                               |
| Width (mm):              |                               |
| Depth (mm):              |                               |
| Length (mm):             |                               |
| Gross Weight (kg):       |                               |
| Barcode:                 | 5055369001033                 |
| Product Details          |                               |
| Country of Origin:       | China                         |
| Fitting Instruction:     | No                            |
| CE & UKCA:               | Yes                           |
| Profile Material:        | Aluminium                     |
| Profile Finish:          | Chrome                        |
| Adjustments (mm):        | 838mm-858mm                   |
| Entry Width (mm):        | N/A                           |
| Swing In Dim (mm):       | 780mm                         |
| Swing Out Dim (mm):      | 780mm                         |
| Radius (mm):             | 1099 mm                       |
| Glass Thickness (mm):    | 6                             |
| Easy Fit:                | No                            |
| Easy Clean:              | No                            |
| Handle Style:            | Not Applicable                |
| Handle Material:         | Not Applicable                |
| Enclosure Design:        | Frameless                     |
| Wheel Type:              | Not Applicable                |
| Support Bar Included:    | Support Bar Not Included      |
| Extras:                  | Towel Rail                    |