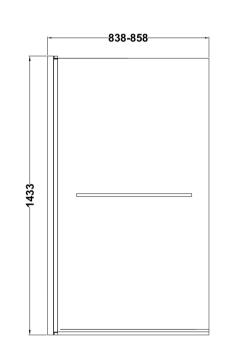

ROXOR

Sales Code: NBBSR1

**Description:** B Bath Screen, Rail (6)

| Product Dimensions       |                               |
|--------------------------|-------------------------------|
| Height (mm):             | 1433                          |
| Width (mm):              | 858                           |
| Depth (mm):              | 38                            |
| Nett Weight (kg):        | 20.2                          |
| Packaging Dimensions     |                               |
| Height (mm):             | 60                            |
| Width (mm):              | 930                           |
| Length (mm):             | 1460                          |
| Gross Weight (kg):       | 20.9                          |
| Packaging Data           |                               |
| Box Colour:              | Brown Cardboard Box - Printed |
| Box Qty:                 | 1                             |
| Label Size:              | 140 x 30                      |
| Label Colour:            | Not Applicable                |
| Label Qty:               | 0                             |
| Outer Box Dimensions (If | Applicable)                   |
| Height (mm):             |                               |
| Width (mm):              |                               |
| Depth (mm):              |                               |
| Length (mm):             |                               |
| Gross Weight (kg):       |                               |
| Barcode:                 | 5055369001033                 |
| Product Details          |                               |
| Country of Origin:       | China                         |
| Fitting Instruction:     | No                            |
| CE & UKCA:               | Yes                           |
| Profile Material:        | Aluminium                     |
| Profile Finish:          | Chrome                        |
| Adjustments (mm):        | 838mm-858mm                   |
| Entry Width (mm):        | N/A                           |
| Swing In Dim (mm):       | 780mm                         |
| Swing Out Dim (mm):      | 780mm                         |
| Radius (mm):             | 1099 mm                       |
| Glass Thickness (mm):    | 6                             |
| Easy Fit:                | No                            |
| Easy Clean:              | No                            |
| Handle Style:            | Not Applicable                |
| Handle Material:         | Not Applicable                |
| Enclosure Design:        | Frameless                     |
| Wheel Type:              | Not Applicable                |
| Support Bar Included:    | Support Bar Not Included      |
| Extras:                  | Towel Rail                    |