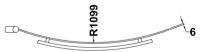

ROXOR

Sales Code: NBBSR1

**Description:** B Bath Screen, Rail (6)

| Product Dimensions       |                               |
|--------------------------|-------------------------------|
| Height (mm):             | 1433                          |
| Width (mm):              | 858                           |
| Depth (mm):              | 38                            |
| Nett Weight (kg):        | 20.2                          |
| Packaging Dimensions     |                               |
| Height (mm):             | 60                            |
| Width (mm):              | 930                           |
| Length (mm):             | 1460                          |
| Gross Weight (kg):       | 20.9                          |
| Packaging Data           |                               |
| Box Colour:              | Brown Cardboard Box - Printed |
| Box Qty:                 | 1                             |
| Label Size:              | 140 x 30                      |
| Label Colour:            | Not Applicable                |
| Label Qty:               | 0                             |
| Outer Box Dimensions (If | Applicable)                   |
| Height (mm):             |                               |
| Width (mm):              |                               |
| Depth (mm):              |                               |
| Length (mm):             |                               |
| Gross Weight (kg):       |                               |
| Barcode:                 | 5055369001033                 |
| Product Details          |                               |
| Country of Origin:       | China                         |
| Fitting Instruction:     | No                            |
| CE & UKCA:               | Yes                           |
| Profile Material:        | Aluminium                     |
| Profile Finish:          | Chrome                        |
| Adjustments (mm):        | 838mm-858mm                   |
| Entry Width (mm):        | N/A                           |
| Swing In Dim (mm):       | 780mm                         |
| Swing Out Dim (mm):      | 780mm                         |
| Radius (mm):             | 1099 mm                       |
| Glass Thickness (mm):    | 6                             |
| Easy Fit:                | No                            |
| Easy Clean:              | No                            |
| Handle Style:            | Not Applicable                |
| Handle Material:         | Not Applicable                |
| Enclosure Design:        | Frameless                     |
| Wheel Type:              | Not Applicable                |
| Support Bar Included:    | Support Bar Not Included      |
| Extras:                  | Towel Rail                    |