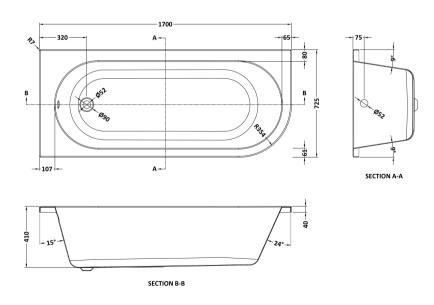

Sales Code: NBH209L Description: Lh Btw Corner Bath & Legs (No Panel)

| Product Dimensions             |                        |
|--------------------------------|------------------------|
| Length (mm):                   | 725                    |
| Width (mm):                    | 1700                   |
| Depth (mm):                    | 410                    |
| Nett Weight (kg):              | 28                     |
| Packaging Dimensions           |                        |
| Length (mm):                   | 1700                   |
| Width (mm):                    | 725                    |
| Depth (mm):                    | 400                    |
| Gross Weight (kg):             | 28                     |
| Packaging Data                 |                        |
| Box Colour:                    | Brown Cardboard Sleeve |
| Box Qty:                       | 1                      |
| Label Size:                    | 80 x 40                |
| Label Colour:                  | White Label            |
| Label Qty:                     | 2                      |
| <b>Outer Box Dimensions (I</b> | f Applicable)          |
| Length (mm):                   |                        |
| Width (mm):                    |                        |
| Height (mm):                   |                        |
| Gross Weight (kg):             |                        |
| Barcode:                       | 5055275894538          |
| <b>Product Details</b>         |                        |
| Country of Origin:             | Egypt                  |
| Fitting Instruction:           | No                     |
| Certification:                 | FSC: No CE & UKCA: Yes |
| Material Colour Reference:     | European White         |
| Product Material:              | Acrylic                |
| Material Thickness:            | 4mm                    |
| Volume (Ltr):                  | 195L                   |
| Displaced Capacity:            | 120L                   |
| Leg Set Included:              | Legset Included        |
| Waste Included:                | Waste Not Included     |
| Drilled/Undrilled:             | Undrilled For Taps     |
| Includes Grips:                | Not Applicable         |
| Embossed:                      | No                     |
| No of Tapholes:                | None                   |
| Anti-Slip:                     | No                     |
|                                |                        |