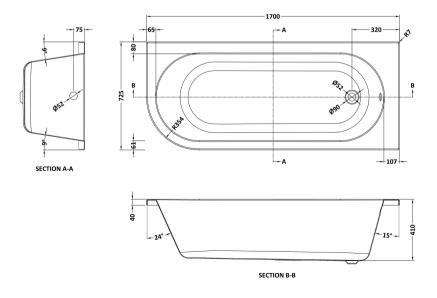

Sales Code: NBH209R Description: Rh Btw Corner Bath & Legs (No Panel)

| Product Dimensions             |                        |
|--------------------------------|------------------------|
| Length (mm):                   | 725                    |
| Width (mm):                    | 1700                   |
| Depth (mm):                    | 410                    |
| Nett Weight (kg):              | 28                     |
| Packaging Dimensions           |                        |
| Length (mm):                   | 1700                   |
| Width (mm):                    | 725                    |
| Depth (mm):                    | 400                    |
| Gross Weight (kg):             | 28                     |
| Packaging Data                 |                        |
| Box Colour:                    | Brown Cardboard Sleeve |
| Box Qty:                       | 1                      |
| Label Size:                    | 80 x 40                |
| Label Colour:                  | White Label            |
| Label Qty:                     | 2                      |
| <b>Outer Box Dimensions (I</b> | f Applicable)          |
| Length (mm):                   |                        |
| Width (mm):                    |                        |
| Height (mm):                   |                        |
| Gross Weight (kg):             |                        |
| Barcode:                       | 5055275894545          |
| <b>Product Details</b>         |                        |
| Country of Origin:             | Egypt                  |
| Fitting Instruction:           | No                     |
| Certification:                 | FSC: No CE & UKCA: Yes |
| Material Colour Reference:     | European White         |
| Product Material:              | Acrylic                |
| Material Thickness:            | 4mm                    |
| Volume (Ltr):                  | 195L                   |
| Displaced Capacity:            | 120L                   |
| Leg Set Included:              | Legset Included        |
| Waste Included:                | Waste Not Included     |
|                                |                        |
| Drilled/Undrilled:             | Undrilled For Taps     |
| Includes Grips:                | Not Applicable         |
| Includes Grips:<br>Embossed:   | Not Applicable<br>No   |
| Includes Grips:                | Not Applicable         |