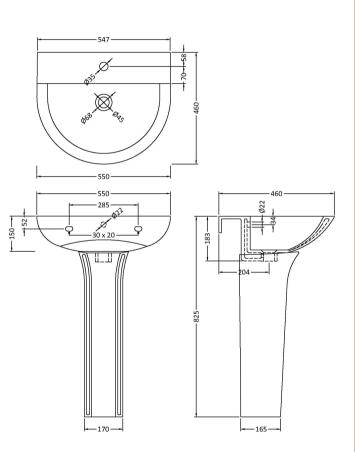

## TECHNICAL DATA SHEET

ROXOR

Sales Code: NCG302

| <b>Product Dime</b> | nsions                                                   |
|---------------------|----------------------------------------------------------|
| Height (mm):        | 183                                                      |
| Width (mm):         | 550                                                      |
| Depth (mm):         | 460                                                      |
| Nett Weight (kg)    | : 11.8                                                   |
| Packaging Dir       | nensions                                                 |
| Height (mm):        | 230                                                      |
| Width (mm):         | 560                                                      |
| Depth (mm):         | 470                                                      |
| Gross Weight (kg    | g): 12                                                   |
| Packaging Da        | ta                                                       |
| Box Colour:         | Brown Cardboard Box - Printed                            |
| Box Qty:            | 1                                                        |
| Label Size:         | 100 x 50                                                 |
| Label Colour:       | White Label                                              |
| Label Qty:          | 2                                                        |
| Outer Box Dir       | nensions (If Applicable)                                 |
| Height (mm):        |                                                          |
| Width (mm):         |                                                          |
| Depth (mm):         |                                                          |
| Gross Weight (kg    | g):                                                      |
| Barcode:            | 5055275895528                                            |
| Product Detai       | ls                                                       |
| Country of Origi    | n: China                                                 |
| Fitting Instructio  |                                                          |
| Certification: CH   | E & UKCA: Yes WRAS: N/A WRAS No: N/A                     |
| Product Material    | : Vitreous China                                         |
| Fixing Supplied:    | No                                                       |
|                     |                                                          |
| Pans/Bidets:        | Trap Style: Not Applicable Includes Seat: Not Applicable |
| Seats:              | Seat Type: Not Applicable Material: Not Applicable       |
|                     | Function: Not Applicable Hinge Type: Not Applicable      |
|                     | Hinge Material: Not Applicable                           |
|                     |                                                          |
| Cisterns:           | Operating Type: Not Applicable Fittings: Not Applicable  |
|                     | Lever Type: Not Applicable                               |
|                     |                                                          |
| Basins:             | Tap Hole: One Taphole Chain Stay Hole: No                |
|                     | Template: Not Required Waste Type Req: Slotted           |
|                     | Overflow Inc: Yes Overflow Cover: No                     |
|                     |                                                          |