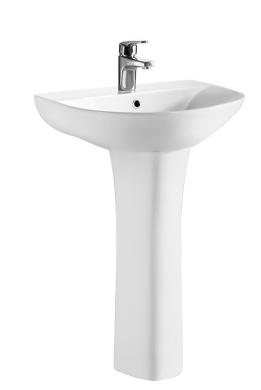

## TECHNICAL DATA SHEET





Description: Freya 550 Basin And Pedestal





## Packaging Details Barcode: 5056211801214

## TECHNICAL DATA SHEET

ROXOR

Sales Code: NCG302









| <b>Product Dime</b> | nsions                                                   |
|---------------------|----------------------------------------------------------|
| Height (mm):        | 183                                                      |
| Width (mm):         | 550                                                      |
| Depth (mm):         | 460                                                      |
| Nett Weight (kg)    | : 11.8                                                   |
| Packaging Dir       | nensions                                                 |
| Height (mm):        | 230                                                      |
| Width (mm):         | 560                                                      |
| Depth (mm):         | 470