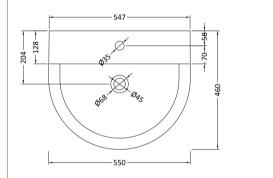

## TECHNICAL DATA SHEET

ROXOR

Sales Code: NCG302

| <b>Product Dime</b> | nsions                                                   |
|---------------------|----------------------------------------------------------|
| Height (mm):        | 183                                                      |
| Width (mm):         | 550                                                      |
| Depth (mm):         | 460                                                      |
| Nett Weight (kg)    | : 11.8                                                   |
| Packaging Dir       | nensions                                                 |
| Height (mm):        | 230                                                      |
| Width (mm):         | 560                                                      |
| Depth (mm):         | 470                                                      |
| Gross Weight (kg    | g): 12                                                   |
| Packaging Da        | ta                                                       |
| Box Colour:         | Brown Cardboard Box - Printed                            |
| Box Qty:            | 1                                                        |
| Label Size:         | 100 x 50                                                 |
| Label Colour:       | White Label                                              |
| Label Qty:          | 2                                                        |
| Outer Box Dir       | nensions (If Applicable)                                 |
| Height (mm):        |                                                          |
| Width (mm):         |                                                          |
| Depth (mm):         |                                                          |
| Gross Weight (kg    | g):                                                      |
| Barcode:            | 5055275895528                                            |
| Product Detai       | ls                                                       |
| Country of Origi    | n: China                                                 |
| Fitting Instructio  |                                                          |
| Certification: CH   | E & UKCA: Yes WRAS: N/A WRAS No: N/A                     |
| Product Material    | : Vitreous China                                         |
| Fixing Supplied:    | No                                                       |
|                     |                                                          |
| Pans/Bidets:        | Trap Style: Not Applicable Includes Seat: Not Applicable |
| Seats:              | Seat Type: Not Applicable Material: Not Applicable       |
|                     | Function: Not Applicable Hinge Type: Not Applicable      |
|                     | Hinge Material: Not Applicable                           |
|                     |                                                          |
| Cisterns:           | Operating Type: Not Applicable Fittings: Not Applicable  |
|                     | Lever Type: Not Applicable                               |
|                     |                                                          |
| Basins:             | Tap Hole: One Taphole Chain Stay Hole: No                |
|                     | Template: Not Required Waste Type Req: Slotted           |
|                     | Overflow Inc: Yes Overflow Cover: No                     |
|                     |                                                          |