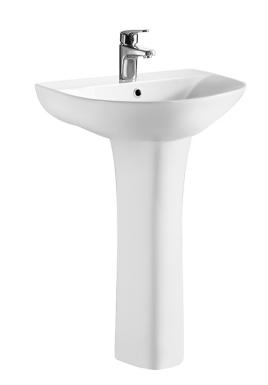

| Hinge Material: Not Applicable                           |
|                     |                                                          |
| Cisterns:           | Operating Type: Not Applicable Fittings: Not Applicable  |
|                     | Lever Type: Not Applicable                               |
|                     |                                                          |
| Basins:             | Tap Hole: One Taphole Chain Stay Hole: No                |
|                     | Template: Not Required Waste Type Req: Slotted           |
|                     | Overflow Inc: Yes Overflow Cover: No                     |
|                     |                                                          |

## TECHNICAL DATA SHEET

ROXOR

Sales Code: NCG303







| Product Dime        |                                                             |
|---------------------|-------------------------------------------------------------|
| Height (mm):        | 675                                                         |
| Width (mm):         | 190                                                         |
| Depth (mm):         | 205                                                         |
| Nett Weight (kg):   |                                                             |
| Packaging Din       | nensions                                                    |
| Height (mm):        | 192                                                         |
| Width (mm):         | 190                                                         |
| Depth (mm):