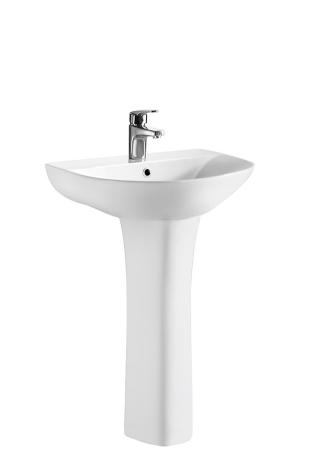

## TECHNICAL DATA SHEET





Description: Freya 550 Basin And Pedestal





## Packaging Details Barcode: 5056211801214

## TECHNICAL DATA SHEET

ROXOR

Sales Code: NCG302









| <b>Product Dime</b> | nsions                                                   |
|---------------------|----------------------------------------------------------|
| Height (mm):        | 183                                                      |
| Width (mm):         | 550                                                      |
| Depth (mm):         | 460                                                      |
| Nett Weight (kg)    | : 11.8                                                   |
| Packaging Dir       | nensions                                                 |
| Height (mm):        | 230                                                      |
| Width (mm):         | 560