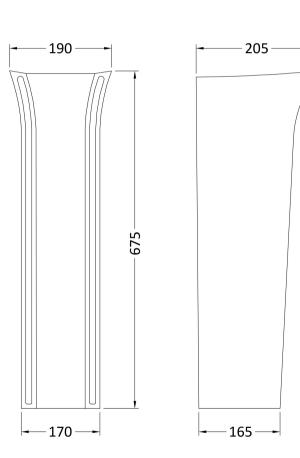

## TECHNICAL DATA SHEET

ROXOR

Sales Code: NCG303

| Product Dime        |                                                             |
|---------------------|-------------------------------------------------------------|
| Height (mm):        | 675                                                         |
| Width (mm):         | 190                                                         |
| Depth (mm):         | 205                                                         |
| Nett Weight (kg):   |                                                             |
| Packaging Din       | nensions                                                    |
| Height (mm):        | 192                                                         |
| Width (mm):         | 190                                                         |
| Depth (mm):         | 687                                                         |
| Gross Weight (kg    | ): 10                                                       |
| Packaging Dat       | a                                                           |
| Box Colour:         | Brown Cardboard Box - Printed                               |
| Box Qty:            | 1                                                           |
| Label Size:         | 100 x 50                                                    |
| Label Colour:       | White Label                                                 |
| Label Qty:          | 2                                                           |
| Outer Box Din       | nensions (If Applicable)                                    |
| Height (mm):        |                                                             |
| Width (mm):         |                                                             |
| Depth (mm):         |                                                             |
| Gross Weight (kg    | ):                                                          |
| Barcode:            | 5055275895535                                               |
| Product Detail      | is                                                          |
| Country of Origin   | r China                                                     |
| Fitting Instruction |                                                             |
| Certification: CE   |                                                             |
| Product Material:   |                                                             |
| Fixing Supplied:    | No                                                          |
| Fixing Supplied.    | NU                                                          |
| Pans/Bidets:        | Trap Style: Not Applicable Includes Seat: Not Applicable    |
| ~                   |                                                             |
| Seats:              | Seat Type: Not Applicable Material: Not Applicable          |
|                     | Function: Not Applicable Hinge Type: Not Applicable         |
|                     | Hinge Material: Not Applicable                              |
| Cisterns:           | Operating Type: Not Applicable Fittings: Not Applicable     |
|                     | Lever Type: Not Applicable                                  |
|                     |                                                             |
| Basins:             | Tap Hole: Not Applicable Chain Stay Hole: Not Applicable    |
|                     | Template: Not Applicable Waste Type Req: Not Applicable     |
|                     | Overflow Inc: Not Applicable Overflow Cover: Not Applicable |
|                     | Inner Bowl Depth (mm): N/A                                  |