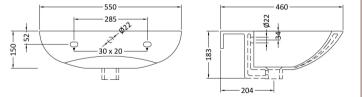

## TECHNICAL DATA SHEET

ROXOR

Sales Code: NCG302

| <b>Product Dime</b> | nsions                                                   |
|---------------------|----------------------------------------------------------|
| Height (mm):        | 183                                                      |
| Width (mm):         | 550                                                      |
| Depth (mm):         | 460                                                      |
| Nett Weight (kg)    | : 11.8                                                   |
| Packaging Dir       | nensions                                                 |
| Height (mm):        | 230                                                      |
| Width (mm):         | 560                                                      |
| Depth (mm):         | 470                                                      |
| Gross Weight (kg    | g): 12                                                   |
| Packaging Da        | ta                                                       |
| Box Colour:         | Brown Cardboard Box - Printed                            |
| Box Qty:            | 1                                                        |
| Label Size:         | 100 x 50                                                 |
| Label Colour:       | White Label                                              |
| Label Qty:          | 2                                                        |
| Outer Box Dir       | nensions (If Applicable)                                 |
| Height (mm):        |                                                          |
| Width (mm):         |                                                          |
| Depth (mm):         |                                                          |
| Gross Weight (kg    | g):                                                      |
| Barcode:            | 5055275895528                                            |
| Product Detai       | ls                                                       |
| Country of Origi    | n: China                                                 |
| Fitting Instructio  |                                                          |
| Certification: CH   | E & UKCA: Yes WRAS: N/A WRAS No: N/A                     |
| Product Material    | : Vitreous China                                         |
| Fixing Supplied:    | No                                                       |
|                     |                                                          |
| Pans/Bidets:        | Trap Style: Not Applicable Includes Seat: Not Applicable |
| Seats:              | Seat Type: Not Applicable Material: Not Applicable       |
|                     | Function: Not Applicable Hinge Type: Not Applicable      |
|                     | Hinge Material: Not Applicable                           |
|                     |                                                          |
| Cisterns:           | Operating Type: Not Applicable Fittings: Not Applicable  |
|                     | Lever Type: Not Applicable                               |
|                     |                                                          |
| Basins:             | Tap Hole: One Taphole Chain Stay Hole: No                |
|                     | Template: Not Required Waste Type Req: Slotted           |
|                     | Overflow Inc: Yes Overflow Cover: No                     |
|                     |                                                          |