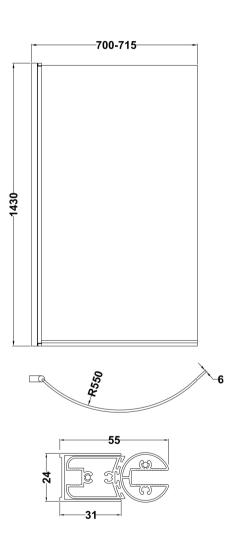

Sales Code: NCSOBP Description: P Bath Screen (6)

| <b>Product Dimensions</b> |                               |
|---------------------------|-------------------------------|
| Height (mm):              | 1430                          |
| Width (mm):               | 715                           |
| Depth (mm):               | 185                           |
| Nett Weight (kg):         | 18                            |
| Packaging Dimensions      |                               |
| Height (mm):              | 60                            |
| Width (mm):               | 840                           |
| Length (mm):              | 1460                          |
| Gross Weight (kg):        | 18.73                         |
| Packaging Data            |                               |
| Box Colour:               | Brown Cardboard Box - Printed |
| Box Qty:                  | 1                             |
| Label Size:               | X                             |
| Label Colour:             | Not Applicable                |
| Label Qty:                | 0                             |
| Outer Box Dimensions (If  | Applicable)                   |
| Height (mm):              | **                            |
| Width (mm):               |                               |
| Depth (mm):               |                               |
| Length (mm):              |                               |
| Gross Weight (kg):        |                               |
| Barcode:                  | 5056211800835                 |
| Product Details           |                               |
| Country of Origin:        | China                         |
| Fitting Instruction:      | No                            |
| CE & UKCA:                | Yes                           |
| Profile Material:         | Aluminium                     |
| Profile Finish:           | Matt Black                    |
| Adjustments (mm):         | 700mm - 715mm                 |
| Entry Width (mm):         | N/A                           |
| Swing In Dim (mm):        | 690mm                         |
| Swing Out Dim (mm):       | 690mm                         |
| Radius (mm):              | 550 mm                        |
| Glass Thickness (mm):     | 6                             |
| Easy Fit:                 | No                            |
| Easy Clean:               | No                            |
| Handle Style:             | Not Applicable                |
| Handle Material:          | Not Applicable                |
| Enclosure Design:         | Frameless                     |
| Wheel Type:               | Not Applicable                |
| Support Bar Included:     | Support Bar Not Included      |
| Extras:                   | None                          |