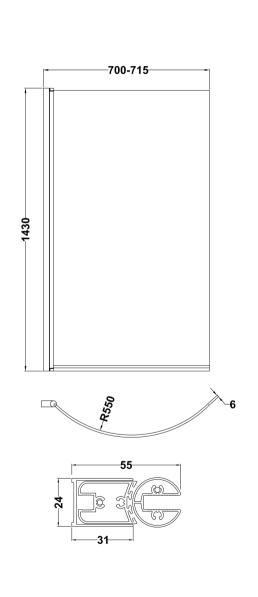

Sales Code: NCSO Description: P Bath Screen (6)

| <b>Product Dimensions</b> |                               |
|---------------------------|-------------------------------|
| Height (mm):              | 1430                          |
| Width (mm):               | 715                           |
| Depth (mm):               | 185                           |
| Nett Weight (kg):         | 18                            |
| Packaging Dimensions      |                               |
| Height (mm):              | 60                            |
| Width (mm):               | 840                           |
| Length (mm):              | 1460                          |
| Gross Weight (kg):        | 18.73                         |
| Packaging Data            |                               |
| Box Colour:               | Brown Cardboard Box - Printed |
| Box Qty:                  | 1                             |
| Label Size:               | X                             |
| Label Colour:             | Not Applicable                |
| Label Qty:                | 0                             |
| Outer Box Dimensions (If  | Applicable)                   |
| Height (mm):              |                               |
| Width (mm):               |                               |
| Depth (mm):               |                               |
| Length (mm):              |                               |
| Gross Weight (kg):        |                               |
| Barcode:                  | 5055369006762                 |
| <b>Product Details</b>    |                               |
| Country of Origin:        | China                         |
| Fitting Instruction:      | No                            |
| CE & UKCA:                | Yes                           |
| Profile Material:         | Aluminium                     |
| Profile Finish:           | Chrome                        |
| Adjustments (mm):         | 700mm - 715mm                 |
| Entry Width (mm):         | N/A                           |
| Swing In Dim (mm):        | 690mm                         |
| Swing Out Dim (mm):       | 690mm                         |
| Radius (mm):              | 550 mm                        |
| Glass Thickness (mm):     | 6                             |
| Easy Fit:                 | No                            |
| Easy Clean:               | No                            |
| Handle Style:             | Not Applicable                |
| Handle Material:          | Not Applicable                |
| Enclosure Design:         | Frameless                     |
| Wheel Type:               | Not Applicable                |
| Support Bar Included:     | Support Bar Not Included      |
| Extras:                   | None                          |