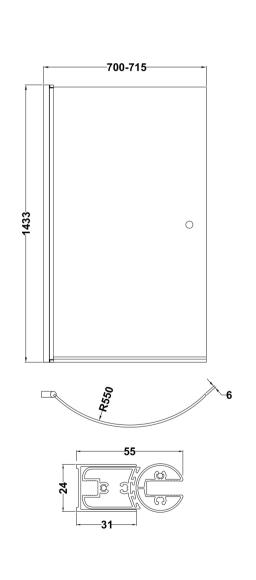

Sales Code: NCS1 Description: P Bath Screen, Knob (6)

| <b>Product Dimensions</b> |                               |
|---------------------------|-------------------------------|
| Height (mm):              | 1433                          |
| Width (mm):               | 715                           |
| Depth (mm):               | 185                           |
| Nett Weight (kg):         | 18                            |
| Packaging Dimensions      |                               |
| Height (mm):              | 60                            |
| Width (mm):               | 840                           |
| Length (mm):              | 1520                          |
| Gross Weight (kg):        | 18.9                          |
| Packaging Data            |                               |
| Box Colour:               | Brown Cardboard Box - Printed |
| Box Qty:                  | 1                             |
| Label Size:               | х                             |
| Label Colour:             | Not Applicable                |
| Label Qty:                | 0                             |
| Outer Box Dimensions (If  | Applicable)                   |
| Height (mm):              |                               |
| Width (mm):               |                               |
| Depth (mm):               |                               |
| Length (mm):              |                               |
| Gross Weight (kg):        |                               |
| Barcode:                  | 5055369004201                 |
| <b>Product Details</b>    |                               |
| Country of Origin:        | China                         |
| Fitting Instruction:      | No                            |
| CE & UKCA:                | Yes                           |
| Profile Material:         | Aluminium                     |
| Profile Finish:           | Chrome                        |
| Adjustments (mm):         | 700mm - 715mm                 |
| Entry Width (mm):         | N/A                           |
| Swing In Dim (mm):        | 690mm                         |
| Swing Out Dim (mm):       | 690mm                         |
| Radius (mm):              | 550 mm                        |
| Glass Thickness (mm):     | 6                             |
| Easy Fit:                 | No                            |
| Easy Clean:               | No                            |
| Handle Style:             | Not Applicable                |
| Handle Material:          | Not Applicable                |
| Enclosure Design:         | Frameless                     |
| Wheel Type:               | Not Applicable                |
| Support Bar Included:     | Support Bar Not Included      |
| Extras:                   | None                          |