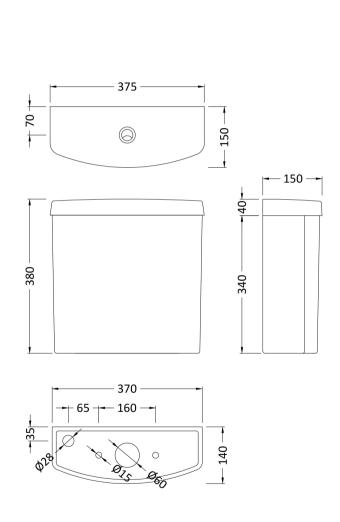

Sales Code: NCS291 Description: Ivo Cc Cistern

| Product Dime        | nsions                                                      |  |  |  |
|---------------------|-------------------------------------------------------------|--|--|--|
| Height (mm):        | 380                                                         |  |  |  |
| Width (mm):         | 375                                                         |  |  |  |
| Depth (mm):         | 150                                                         |  |  |  |
| Nett Weight (kg)    |                                                             |  |  |  |
| Packaging Dir       |                                                             |  |  |  |
| Height (mm):        | 400                                                         |  |  |  |
| Width (mm):         | 385                                                         |  |  |  |
| Depth (mm):         | 160                                                         |  |  |  |
| Gross Weight (kg    |                                                             |  |  |  |
| Packaging Dat       |                                                             |  |  |  |
| Box Colour:         | Brown Cardboard Box                                         |  |  |  |
| Box Qty:            | 1                                                           |  |  |  |
| Label Size:         | 100 x 50                                                    |  |  |  |
| Label Colour:       | White Label                                                 |  |  |  |
| Label Qty:          | 2                                                           |  |  |  |
| Outer Box Dir       | nensions (If Applicable)                                    |  |  |  |
| Height (mm):        |                                                             |  |  |  |
| Width (mm):         |                                                             |  |  |  |
| Depth (mm):         |                                                             |  |  |  |
| Gross Weight (kg    | g):                                                         |  |  |  |
| Barcode:            | 5055275872864                                               |  |  |  |
| Product Detai       | ls                                                          |  |  |  |
| Country of Origin   | n: China                                                    |  |  |  |
| Fitting Instruction | n: No                                                       |  |  |  |
| Certification: CE   | E & UKCA: No WRAS: No WRAS No: N/A                          |  |  |  |
| Product Material:   | : Vitreous China                                            |  |  |  |
| Fixing Supplied:    | Yes                                                         |  |  |  |
|                     |                                                             |  |  |  |
| Pans/Bidets:        | Trap Style: Not Applicable Includes Seat: Not Applicable    |  |  |  |
| Seats:              | Seat Type: Not Applicable Material: Not Applicable          |  |  |  |
| - College           | Function: Not Applicable Hinge Type: Not Applicable         |  |  |  |
|                     | Hinge Material: Not Applicable                              |  |  |  |
|                     |                                                             |  |  |  |
| Cisterns:           | Operating Type: Push Button Fittings: Not Applicable        |  |  |  |
|                     | Lever Type: Not Applicable                                  |  |  |  |
|                     | A. S. S. S. S. M. S.    |  |  |  |
| Basins:             | Tap Hole: Not Applicable Chain Stay Hole: Not Applicable    |  |  |  |
|                     | Template: Not Applicable Waste Type Req: Not Applicable     |  |  |  |
|                     | Overflow Inc: Not Applicable Overflow Cover: Not Applicable |  |  |  |
|                     | Inner Bowl Depth (mm): N/A                                  |  |  |  |