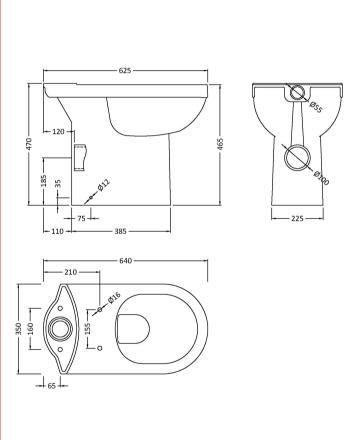

## ROXOR

Sales Code: Ncs251 Description: Comfort Height Pan & Cistern





## **Packaging Details**

Barcode: 5055275888520

Sales Code: NCS290 Description: Ivo Comfort Height Cc Wc Pan





| D 1 / D'           |                                                             |              |                             |       |
|--------------------|-------------------------------------------------------------|--------------|-----------------------------|-------|
| Product Dime       | nsions                                                      |              |                             |       |
| Height (mm):       |                                                             | 470          |                             |       |
| Width (mm):        |                                                             | 350          |                             |       |
| Depth (mm):        |                                                             | 640          |