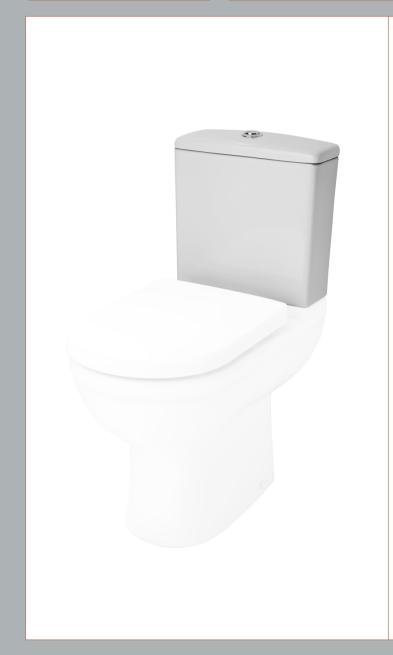

| мррисарте    |                             |       |
| Basins:            | Tap Hole: Not Ap                                            | plicable     | Chain Stay Hole: Not Applie | cable |
|                    | Template: Not Ap                                            |              | Waste Type Req: Not Applie  |       |
|                    | Overflow Inc: Not Applicable Overflow Cover: Not Applicable |              |                             |       |
|                    | Inner Bowl Depth                                            |              | Overhow Cover. Not Applic   | Lable |
|                    | milet Bowl Deptil                                           | (IIIII). N/A |                             |       |

Sales Code: NCS291 Description: Ivo Cc Cistern





| Product Dime        | nsions                                                      |  |  |  |
|---------------------|-------------------------------------------------------------|--|--|--|
| Height (mm):        | 380                                                         |  |  |  |
| Width (mm):         | 375                                                         |  |  |  |
| Depth (mm):         | 150                                                         |  |  |  |
| Nett Weight (kg)    |                                                             |  |  |  |
| Packaging Dir       |                                                             |  |  |  |
| Height (mm):        | 400                                                         |  |  |  |
| Width (mm):         | 385