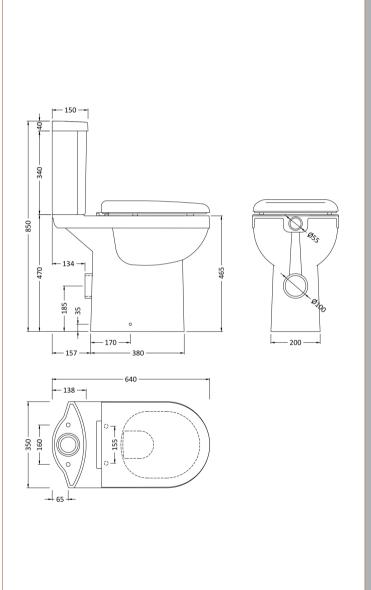

## **Packaging Details**

Barcode: 5055275888520

Sales Code: NCS290 Description: Ivo Comfort Height Cc Wc Pan

| D 1 / D'           |                                                             |              |                             |       |
|--------------------|-------------------------------------------------------------|--------------|-----------------------------|-------|
| Product Dime       | nsions                                                      |              |                             |       |
| Height (mm):       |                                                             | 470          |                             |       |
| Width (mm):        |                                                             | 350          |                             |       |
| Depth (mm):        |                                                             | 640          |                             |       |
| Nett Weight (kg)   |                                                             | 25           |                             |       |
| Packaging Dir      | mensions                                                    |              |                             |       |
| Height (mm):       |                                                             | 495          |                             |       |
| Width (mm):        |                                                             | 390          |                             |       |
| Depth (mm):        |                                                             | 650          |                             |       |
| Gross Weight (kg   | g):                                                         | 25.5         |                             |       |
| Packaging Da       | ta                                                          |              |                             |       |
| Box Colour:        |                                                             | Brown Care   | dboard Box                  |       |
| Box Qty:           |                                                             | 1            |                             |       |
| Label Size:        |                                                             | 100 x 50     |                             |       |
| Label Colour:      |                                                             | White Labe   | ا                           |       |
| Label Qty:         |                                                             | 2            |                             |       |
| Outer Box Dir      | mensions (If App                                            | licable)     |                             |       |
| Height (mm):       | TI                                                          |              |                             |       |
| Width (mm):        |                                                             |              |                             |       |
| Depth (mm):        |                                                             |              |                             |       |
| Gross Weight (kg   | g):                                                         |              |                             |       |
| Barcode:           |                                                             | 505527587    | 2857                        |       |
| Product Detai      | ils                                                         |              |                             |       |
| Country of Origi   | n·                                                          | China        |                             |       |
| Fitting Instructio |                                                             | No           |                             |       |
| Certification: CI  |                                                             | WRAS: N/A    | A WRAS No: N/A              |       |
| Product Material   |                                                             | Vitreous Ch  |                             |       |
|                    |                                                             | Yes          |                             |       |
| Fixing Supplied:   |                                                             | res          |                             |       |
|                    |                                                             |              |                             |       |
| Pans/Bidets:       | Trap Style: P Trap                                          | р            | Includes Seat: No           |       |
|                    |                                                             |              |                             |       |
| Seats:             | Seat Type: Not Ap                                           | pplicable    | Material: Not Applicable    |       |
|                    |                                                             | pplicable    | Hinge Type: Not Applicab    | le    |
|                    | Hinge Material: N                                           |              |                             |       |
|                    |                                                             |              |                             |       |
| Cisterns:          | Operating Type: Not Applicable Fittings: Not Applicable     |              |                             |       |
| Cisterns:          | Lever Type: Not Applicable  Lever Type: Not Applicable      |              |                             |       |
|                    | Level Type. Not                                             | мррисарте    |                             |       |
| Basins:            | Tap Hole: Not Ap                                            | plicable     | Chain Stay Hole: Not Applie | cable |
|                    | Template: Not Ap                                            |              | Waste Type Req: Not Applie  |       |
|                    | Overflow Inc: Not Applicable Overflow Cover: Not Applicable |              |                             |       |
|                    | Inner Bowl Depth                                            |              | Overhow Cover. Not Applic   | Lable |
|                    | milet Bowl Deptil                                           | (IIIII). N/A |                             |       |

Sales Code: NCS291 Description: Ivo Cc Cistern

| Product Dime        | nsions                                                      |  |  |  |
|---------------------|-------------------------------------------------------------|--|--|--|
| Height (mm):        | 380                                                         |  |  |  |
| Width (mm):         | 375                                                         |  |  |  |
| Depth (mm):         | 150                                                         |  |  |  |
| Nett Weight (kg)    |                                                             |  |  |  |
| Packaging Dir       |                                                             |  |  |  |
| Height (mm):        | 400                                                         |  |  |  |
| Width (mm):         | 385                                                         |  |  |  |
| Depth (mm):         | 160                                                         |  |  |  |
| Gross Weight (kg    |                                                             |  |  |  |
| Packaging Dat       |                                                             |  |  |  |
| Box Colour:         | Brown Cardboard Box                                         |  |  |  |
| Box Qty:            | 1                                                           |  |  |  |
| Label Size:         | 100 x 50                                                    |  |  |  |
| Label Colour:       | White Label                                                 |  |  |  |
| Label Qty:          | 2                                                           |  |  |  |
| Outer Box Dir       | nensions (If Applicable)                                    |  |  |  |
| Height (mm):        |                                                             |  |  |  |
| Width (mm):         |                                                             |  |  |  |
| Depth (mm):         |                                                             |  |  |  |
| Gross Weight (kg    | g):                                                         |  |  |  |
| Barcode:            | 5055275872864                                               |  |  |  |
| Product Detai       | ls                                                          |  |  |  |
| Country of Origin   | n: China                                                    |  |  |  |
| Fitting Instruction | n: No                                                       |  |  |  |
| Certification: CE   | E & UKCA: No WRAS: No WRAS No: N/A                          |  |  |  |
| Product Material:   | : Vitreous China                                            |  |  |  |
| Fixing Supplied:    | Yes                                                         |  |  |  |
|                     |                                                             |  |  |  |
| Pans/Bidets:        | Trap Style: Not Applicable Includes Seat: Not Applicable    |  |  |  |
| Seats:              | Seat Type: Not Applicable Material: Not Applicable          |  |  |  |
| - College           | Function: Not Applicable Hinge Type: Not Applicable         |  |  |  |
|                     | Hinge Material: Not Applicable                              |  |  |  |
|                     |                                                             |  |  |  |
| Cisterns:           | Operating Type: Push Button Fittings: Not Applicable        |  |  |  |
|                     | Lever Type: Not Applicable                                  |  |  |  |
|                     | A. S. S. S. S. M. S.    |  |  |  |
| Basins:             | Tap Hole: Not Applicable Chain Stay Hole: Not Applicable    |  |  |  |
|                     | Template: Not Applicable Waste Type Req: Not Applicable     |  |  |  |
|                     | Overflow Inc: Not Applicable Overflow Cover: Not Applicable |  |  |  |
|                     | Inner Bowl Depth (mm): N/A                                  |  |  |  |