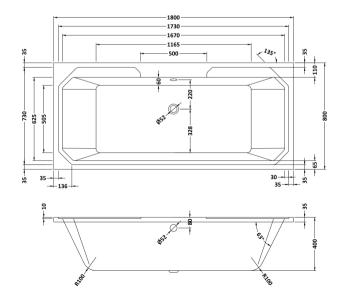

ROXOR

Sales Code: NLB114

**Description:** Art Deco Bath (1800X800)

| Product Dimensions             |                        |
|--------------------------------|------------------------|
| Length (mm):                   | 1800                   |
| Width (mm):                    | 800                    |
| Depth (mm):                    | 400                    |
| Nett Weight (kg):              | 22                     |
| Packaging Dimensions           |                        |
| Length (mm):                   | 1850                   |
| Width (mm):                    | 820                    |
| Depth (mm):                    | 440                    |
| Gross Weight (kg):             | 22                     |
| Packaging Data                 |                        |
| Box Colour:                    | Brown Cardboard Sleeve |
| Box Qty:                       | 1                      |
| Label Size:                    | 100 x 50               |
| Label Colour:                  | White Label            |
| Label Qty:                     | 2                      |
| <b>Outer Box Dimensions (I</b> | f Applicable)          |
| Length (mm):                   |                        |
| Width (mm):                    |                        |
| Height (mm):                   |                        |
| Gross Weight (kg):             |                        |
| Barcode:                       | 5055369040681          |
| Product Details                |                        |
| Country of Origin:             | Poland                 |
| Fitting Instruction:           | No                     |
| Certification:                 | FSC: CE & UKCA: Yes    |
| Material Colour Reference:     | European White         |
| Product Material:              | Acrylic                |
| Material Thickness:            | 4mm                    |
| Volume (Ltr):                  | 215                    |
| Displaced Capacity:            | 145                    |
| Leg Set Included:              | Legset Included        |
| Waste Included:                | Waste Not Included     |
| Drilled/Undrilled:             | Undrilled For Taps     |
| Includes Grips:                | No Grips Supplied      |
| Embossed:                      | No                     |
| No of Tapholes:                | None                   |
| Anti-Slip:                     | No                     |