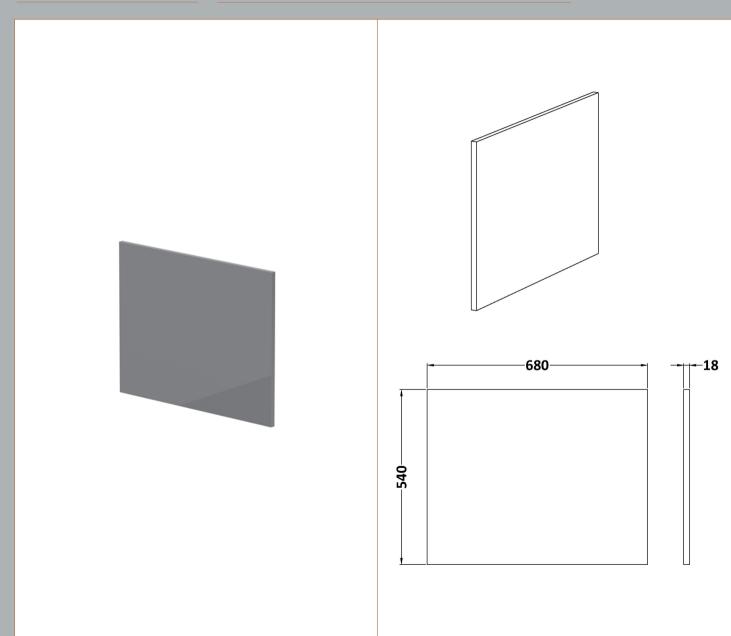

Sales Code: NMP1331 Description: Offset End Panel 700mm

| <b>Product Dimensions</b> |                               |
|---------------------------|-------------------------------|
| Height (mm):              | 540                           |
| Width (mm):               | 680                           |
| Depth (mm):               | 18                            |
| Nett Weight (kg):         | 5.6                           |
| Packaging Dimensions      |                               |
| Height (mm):              | 560                           |
| Width (mm):               | 880                           |
| Depth (mm):               | 30                            |
| Gross Weight (kg):        | 5.6                           |
| Packaging Data            |                               |
| Box Colour:               | Brown Cardboard Box - Printed |
| Box Qty:                  | 1                             |
| Label Size:               | 100 x 50                      |
| Label Colour:             | White Label                   |
| Label Qty:                | 0                             |
| Outer Box Dimensions (If  | Applicable)                   |
| Height (mm):              |                               |
| Width (mm):               |                               |
| Depth (mm):               |                               |
| Gross Weight (kg):        |                               |
| Barcode:                  | 5056462658377                 |
| <b>Product Details</b>    |                               |
| Country of Origin:        | China                         |
| Fitting Instruction:      | No                            |
| CE & UKCA:                | N/A                           |
| FSC Certified Materials:  | Yes                           |
| Colour:                   | Gloss Mid Grey                |
| Construction Method:      | Cam & Wood Dowel              |
| Construction Type:        | Flat-Pack                     |
| Cabinet Finish:           | Not Applicable                |
| Fascia Finish:            | Mdf Painted Gloss             |
| Cabinet Thickness (mm):   |                               |
| Fascia Thickness (mm):    | 18                            |
| Drawer Included:          | Not Applicable                |
| Drawer Type:              | Not Applicable                |
| No of Shelves:            | Not Applicable                |
| Hinge Type:               | Not Applicable                |
| Hinge Included:           | Not Applicable                |
| Adjustable Legs:          | Not Applicable                |
| Fixings Included:         | Yes                           |
| Handle Style:             | Not Applicable                |
| Waste Shroud:             | Not Applicable                |
| Handle Included:          | Not Applicable                |
| Handle Type:              | Not Applicable                |