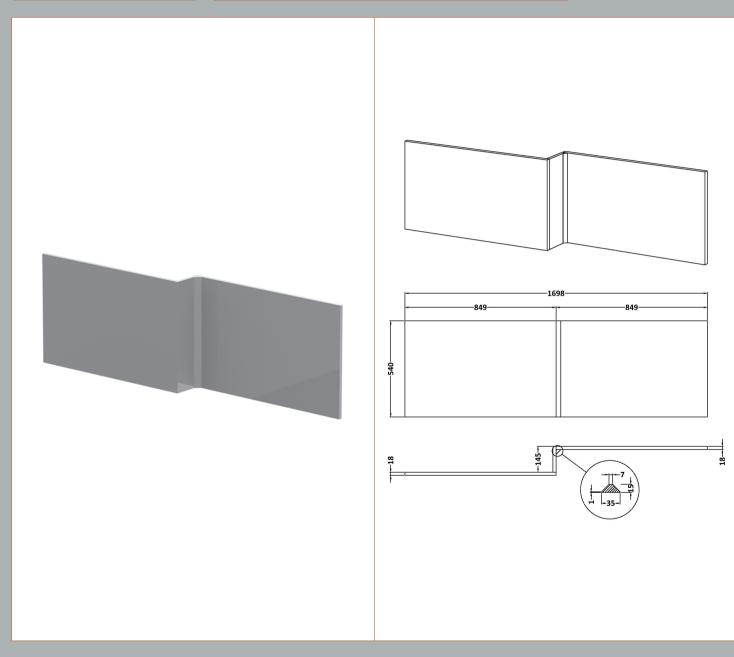

Sales Code: NMP1335 Description: Offset Side Panel 1700mm

| Product Dimensions         |                               |
|----------------------------|-------------------------------|
| Height (mm):               | 540                           |
| Width (mm):                | 1698                          |
| Depth (mm):                | 163                           |
| Nett Weight (kg):          | 15.5                          |
| Packaging Dimensions       |                               |
| Height (mm):               | 47                            |
| Width (mm):                | 555                           |
| Depth (mm):                | 1015                          |
| Gross Weight (kg):         | 15.5                          |
| Packaging Data             |                               |
| Box Colour:                | Brown Cardboard Box - Printed |
| Box Qty:                   | 1                             |
| Label Size:                | 100 x 50                      |
| Label Colour:              | White Label                   |
| Label Qty:                 | 0                             |
| Outer Box Dimensions (If A | applicable)                   |
| Height (mm):               | **                            |
| Width (mm):                |                               |
| Depth (mm):                |                               |
| Gross Weight (kg):         |                               |
| Barcode:                   | 5056462658353                 |
| Product Details            |                               |
| Country of Origin:         | China                         |
| Fitting Instruction:       | No                            |
| CE & UKCA:                 | N/A                           |
| FSC Certified Materials:   | Yes                           |
| Colour:                    | Gloss Mid Grey                |
| Construction Method:       | Cam & Wood Dowel              |
| Construction Type:         | Flat-Pack                     |
| Cabinet Finish:            | Not Applicable                |
| Fascia Finish:             | Mdf Painted Gloss             |
| Cabinet Thickness (mm):    |                               |
| Fascia Thickness (mm):     | 18                            |
| Drawer Included:           | Not Applicable                |
| Drawer Type:               | Not Applicable                |
| No of Shelves:             | Not Applicable                |
| Hinge Type:                | Not Applicable                |
| Hinge Included:            | Not Applicable                |
| Adjustable Legs:           | Not Applicable                |
| Fixings Included:          | Yes                           |
| Handle Style:              | Not Applicable                |
| Waste Shroud:              | Not Applicable                |
| Handle Included:           | Not Applicable                |
| Handle Type:               | Not Applicable                |
|                            |                               |