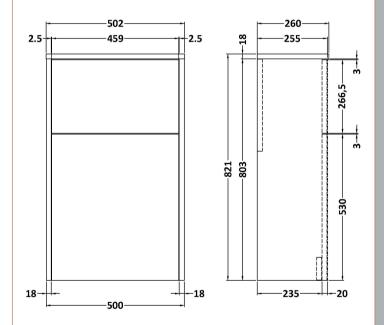

## TECHNICAL DATA SHEET

ROXOR

Sales Code: NPF2641

**Description:** 500 Wc Unit 821 X 500 X 255

| Product Dimensions         | 001                 |
|----------------------------|---------------------|
| Height (mm):               | 821                 |
| Width (mm):                | 502                 |
| Depth (mm):                | 260                 |
| Nett Weight (kg):          | 11                  |
| Packaging Dimensions       |                     |
| Height (mm):               | 830                 |
| Width (mm):                | 520                 |
| Depth (mm):                | 275                 |
| Gross Weight (kg):         | 11.5                |
| Packaging Data             |                     |
| Box Colour:                | Brown Cardboard Box |
| Box Qty:                   | 1                   |
| Label Size:                | 100 x 50            |
| Label Colour:              | White Label         |
| Label Qty:                 | 2                   |
| Outer Box Dimensions (If A | Applicable)         |
| Height (mm):               |                     |
| Width (mm):                |                     |
| Depth (mm):                |                     |
| Gross Weight (kg):         |                     |
| Barcode:                   | 5056462696607       |
| Product Details            |                     |
| Country of Origin:         | United Kingdom      |
| Fitting Instruction:       | No                  |
| CE & UKCA:                 | N/A                 |
| FSC Certified Materials    | Yes                 |
| Colour:                    | Metallic Slate      |
| Construction Method:       | Cam & Wood Dowel    |
| Construction Type:         | Rigid               |
| Cabinet Finish:            | MFC Textured Matt   |
| Fascia Finish:             | MFC Textured Matt   |
| Cabinet Thickness (mm):    | 18                  |
| Fascia Thickness (mm):     | 18                  |
| Drawer Included:           | No                  |
| Drawer Type:               | Not Applicable      |
| No of Shelves:             | 0                   |
| Hinge Type:                | Not Applicable      |
| Hinge Included:            | No                  |
| Adjustable Legs:           | No                  |
| Fixings Included:          | Yes                 |
| Handle Style:              | Not Applicable      |
| Waste Shroud:              | No                  |
| Handle Included:           | No                  |
| Handle Type:               | Not Applicable      |
| 5 F **                     | - pp                |