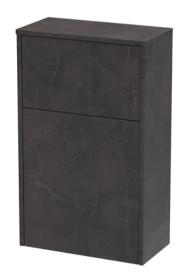

## TECHNICAL DATA SHEET

ROXOR

Sales Code: NPF2641

**Description:** 500 Wc Unit 821 X 500 X 255

| Product Dimensions         | 001                 |
|----------------------------|---------------------|
| Height (mm):               | 821                 |
| Width (mm):                | 502                 |
| Depth (mm):                | 260                 |
| Nett Weight (kg):          | 11                  |
| Packaging Dimensions       |                     |
| Height (mm):               | 830                 |
| Width (mm):                | 520                 |
| Depth (mm):                | 275                 |
| Gross Weight (kg):         | 11.5                |
| Packaging Data             |                     |
| Box Colour:                | Brown Cardboard Box |
| Box Qty:                   | 1                   |
| Label Size:                | 100 x 50            |
| Label Colour:              | White Label         |
| Label Qty:                 | 2                   |
| Outer Box Dimensions (If A | Applicable)         |
| Height (mm):               |                     |
| Width (mm):                |                     |
| Depth (mm):                |                     |
| Gross Weight (kg):         |                     |
| Barcode:                   | 5056462696607       |
| Product Details            |                     |
| Country of Origin:         | United Kingdom      |
| Fitting Instruction:       | No                  |
| CE & UKCA:                 | N/A                 |
| FSC Certified Materials    | Yes                 |
| Colour:                    | Metallic Slate      |
| Construction Method:       | Cam & Wood Dowel    |
| Construction Type:         | Rigid               |
| Cabinet Finish:            | MFC Textured Matt   |
| Fascia Finish:             | MFC Textured Matt   |
| Cabinet Thickness (mm):    | 18                  |
| Fascia Thickness (mm):     | 18                  |
| Drawer Included:           | No                  |
| Drawer Type:               | Not Applicable      |
| No of Shelves:             | 0                   |
| Hinge Type:                | Not Applicable      |
| Hinge Included:            | No                  |
| Adjustable Legs:           | No                  |
| Fixings Included:          | Yes                 |
| Handle Style:              | Not Applicable      |
| Waste Shroud:              | No                  |
| Handle Included:           | No                  |
| Handle Type:               | Not Applicable      |
| 5 F **                     | - pp                |