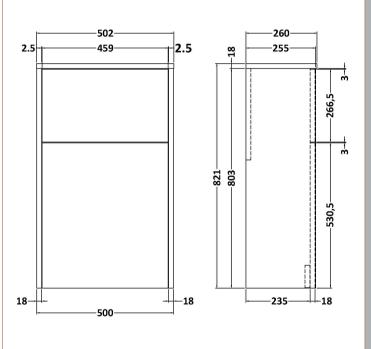

Sales Code: NPF2941 Description: 500 W.C. Unit (H-821Xw-500Xd-255)

| <b>Product Dimensions</b>  |                     |  |
|----------------------------|---------------------|--|
| Height (mm):               | 821                 |  |
| Width (mm):                | 502                 |  |
| Depth (mm):                | 260                 |  |
| Nett Weight (kg):          | 11                  |  |
| Packaging Dimensions       |                     |  |
| Height (mm):               | 830                 |  |
| Width (mm):                | 520                 |  |
| Depth (mm):                | 275                 |  |
| Gross Weight (kg):         | 11.5                |  |
| Packaging Data             |                     |  |
| Box Colour:                | Brown Cardboard Box |  |
| Box Qty:                   | 1                   |  |
| Label Size:                | 50 x 100            |  |
| Label Colour:              | White Label         |  |
| Label Oty:                 | 2                   |  |
| Outer Box Dimensions (If A |                     |  |
| Height (mm):               | -pp                 |  |
| Width (mm):                |                     |  |
| Depth (mm):                |                     |  |
| Gross Weight (kg):         |                     |  |
| Barcode:                   | 5056678447536       |  |
| Product Details            |                     |  |
| Country of Origin:         | China               |  |
| Fitting Instruction:       | No                  |  |
| CE & UKCA:                 | N/A                 |  |
| FSC Certified Materials:   | Yes                 |  |
| Colour:                    | Midnight Blue       |  |
| Construction Method:       | Cam & Wood Dowel    |  |
| Construction Type:         | Rigid               |  |
| Cabinet Finish:            | MFC Painted Matt    |  |
| Fascia Finish:             | Mdf Painted Matt    |  |
| Cabinet Thickness (mm):    | 16                  |  |
| Fascia Thickness (mm):     | 18                  |  |
| Drawer Included:           | Not Applicable      |  |
| Drawer Type:               | Not Applicable      |  |
| No of Shelves:             | 0                   |  |
| Hinge Type:                | Not Applicable      |  |
| Hinge Included:            | No                  |  |
| Adjustable Legs:           | No, Not Required    |  |
| Fixings Included:          | Yes                 |  |
| Handle Style:              | Not Applicable      |  |
| Waste Shroud:              | No                  |  |
| Handle Included:           | No                  |  |
| Handle Type:               | Not Applicable      |  |
|                            |                     |  |