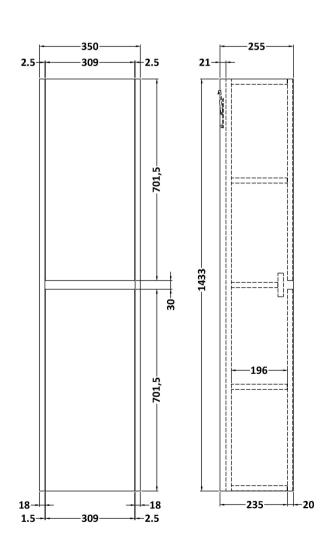

Sales Code: NPH2262 Description: Tall Unit 1433 X 350 X 255

| <b>Product Dimensions</b>   |                              |  |
|-----------------------------|------------------------------|--|
| Height (mm):                | 1433                         |  |
| Width (mm):                 | 350                          |  |
| Depth (mm):                 | 255                          |  |
| Nett Weight (kg):           | 20.5                         |  |
| <b>Packaging Dimensions</b> |                              |  |
| Height (mm):                | 1453                         |  |
| Width (mm):                 | 370                          |  |
| Depth (mm):                 | 275                          |  |
| Gross Weight (kg):          | 21                           |  |
| Packaging Data              |                              |  |
| Box Colour:                 | Brown Cardboard Box          |  |
| Box Qty:                    | 1                            |  |
| Label Size:                 | 50 x 100                     |  |
| Label Colour:               | White Label                  |  |
| Label Qty:                  | 2                            |  |
| Outer Box Dimensions (If    | Applicable)                  |  |
| Height (mm):                | **                           |  |
| Width (mm):                 |                              |  |
| Depth (mm):                 |                              |  |
| Gross Weight (kg):          |                              |  |
| Barcode:                    | 5056462696621                |  |
| Product Details             |                              |  |
| Country of Origin:          | United Kingdom               |  |
| Fitting Instruction:        | No                           |  |
| CE & UKCA:                  | N/A                          |  |
| FSC Certified Materials:    | Yes                          |  |
| Colour:                     | Graphite Grey Woodgrain      |  |
| Construction Method:        | Cam & Wood Dowel             |  |
| Construction Type:          | Rigid                        |  |
| Cabinet Finish:             | MFC Textured Woodgrain       |  |
| Fascia Finish:              | MFC Textured Woodgrain       |  |
| Cabinet Thickness (mm):     | 18                           |  |
| Fascia Thickness (mm):      | 18                           |  |
| Drawer Included:            | No                           |  |
| Drawer Type:                | Not Applicable               |  |
| No of Shelves:              | 3                            |  |
| Hinge Type:                 | 95 Degree Clip-On Soft Close |  |
| Hinge Included:             | Yes, Supplied                |  |
| Adjustable Legs:            | No, Not Required             |  |
| Fixings Included:           | Yes                          |  |
| Handle Style:               | Not Applicable               |  |
| Waste Shroud:               | No                           |  |
| Handle Included:            | No, Not Required             |  |
| Handle Type:                | Handless                     |  |