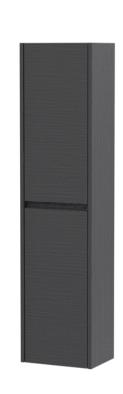

Sales Code: NPH2262 Description: Tall Unit 1433 X 350 X 255

| <b>Product Dimensions</b>   |                              |  |
|-----------------------------|------------------------------|--|
| Height (mm):                | 1433                         |  |
| Width (mm):                 | 350                          |  |
| Depth (mm):                 | 255                          |  |
| Nett Weight (kg):           | 20.5                         |  |
| <b>Packaging Dimensions</b> |                              |  |
| Height (mm):                | 1453                         |  |
| Width (mm):                 | 370                          |  |
| Depth (mm):                 | 275                          |  |
| Gross Weight (kg):          | 21                           |  |
| Packaging Data              |                              |  |
| Box Colour:                 | Brown Cardboard Box          |  |
| Box Qty:                    | 1                            |  |
| Label Size:                 | 50 x 100                     |  |
| Label Colour:               | White Label                  |  |
| Label Qty:                  | 2                            |  |
| Outer Box Dimensions (If    | Applicable)                  |  |
| Height (mm):                | **                           |  |
| Width (mm):                 |                              |  |
| Depth (mm):                 |                              |  |
| Gross Weight (kg):          |                              |  |
| Barcode:                    | 5056462696621                |  |
| Product Details             |                              |  |
| Country of Origin:          | United Kingdom               |  |
| Fitting Instruction:        | No                           |  |
| CE & UKCA:                  | N/A                          |  |
| FSC Certified Materials:    | Yes                          |  |
| Colour:                     | Graphite Grey Woodgrain      |  |
| Construction Method:        | Cam & Wood Dowel             |  |
| Construction Type:          | Rigid                        |  |
| Cabinet Finish:             | MFC Textured Woodgrain       |  |
| Fascia Finish:              | MFC Textured Woodgrain       |  |
| Cabinet Thickness (mm):     | 18                           |  |
| Fascia Thickness (mm):      | 18                           |  |
| Drawer Included:            | No                           |  |
| Drawer Type:                | Not Applicable               |  |
| No of Shelves:              | 3                            |  |
| Hinge Type:                 | 95 Degree Clip-On Soft Close |  |
| Hinge Included:             | Yes, Supplied                |  |
| Adjustable Legs:            | No, Not Required             |  |
| Fixings Included:           | Yes                          |  |
| Handle Style:               | Not Applicable               |  |
| Waste Shroud:               | No                           |  |
| Handle Included:            | No, Not Required             |  |
| Handle Type:                | Handless                     |  |