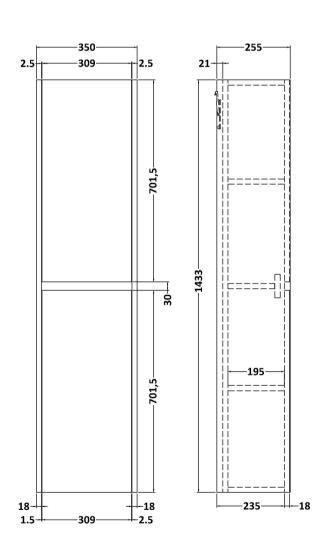

Sales Code: NPH2362 Description: Tall Unit 1433 X 350 X 255

| Product Dimensions           |                              |
|------------------------------|------------------------------|
| Height (mm):                 | 1433                         |
| Width (mm):                  | 350                          |
| Depth (mm):                  | 255                          |
| Nett Weight (kg):            | 20.5                         |
| Packaging Dimensions         |                              |
| Height (mm):                 | 1453                         |
| Width (mm):                  | 370                          |
| Depth (mm):                  | 275                          |
| Gross Weight (kg):           | 21                           |
|                              | 21                           |
| Packaging Data               | Brown Cardboard Box          |
| Box Colour:                  |                              |
| Box Qty:                     | 1                            |
| Label Size:                  | 50 x 100                     |
| Label Colour:                | White Label                  |
| Label Qty:                   | 2                            |
| Outer Box Dimensions (If App | licable)                     |
| Height (mm):                 |                              |
| Width (mm):                  |                              |
| Depth (mm):                  |                              |
| Gross Weight (kg):           |                              |
| Barcode:                     | 5056462696638                |
| Product Details              |                              |
| Country of Origin:           | United Kingdom               |
| Fitting Instruction:         | No                           |
| CE & UKCA:                   | N/A                          |
| FSC Certified Materials:     | Yes                          |
| Colour:                      | Monument Grey                |
| Construction Method:         | Cam & Wood Dowel             |
| Construction Type:           | Rigid                        |
| Cabinet Finish:              | MFC Smooth Matt              |
| Fascia Finish:               | MFC Smooth Matt              |
| Cabinet Thickness (mm):      | 18                           |
| Fascia Thickness (mm):       | 18                           |
| Drawer Included:             | No                           |
| Drawer Type:                 | Not Applicable               |
| No of Shelves:               | 3                            |
| Hinge Type:                  | 95 Degree Clip-On Soft Close |
| Hinge Included:              | Yes, Supplied                |
| Adjustable Legs:             | No, Not Required             |
| Fixings Included:            | Yes                          |
| Handle Style:                | Not Applicable               |
| Waste Shroud:                | No                           |
| Handle Included:             | No, Not Required             |
| Handle Type:                 | Handless                     |