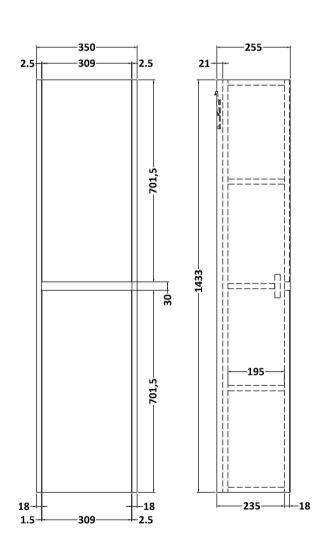

Sales Code: NPH862 Description: Tall Unit 1433 X 350 X 255

| <b>Product Dimensions</b>       |                              |
|---------------------------------|------------------------------|
| Height (mm):                    | 1433                         |
| Width (mm):                     | 350                          |
| Depth (mm):                     | 255                          |
| Nett Weight (kg):               | 20.5                         |
| Packaging Dimensions            |                              |
| Height (mm):                    | 1453                         |
| Width (mm):                     | 370                          |
| Depth (mm):                     | 275                          |
| Gross Weight (kg):              | 21                           |
| Packaging Data                  |                              |
| Box Colour:                     | Brown Cardboard Box          |
| Box Qty:                        | 1                            |
| Label Size:                     | 50 x 100                     |
| Label Colour:                   | White Label                  |
| Label Qty:                      | 2                            |
| <b>Outer Box Dimensions (If</b> | Applicable)                  |
| Height (mm):                    |                              |
| Width (mm):                     |                              |
| Depth (mm):                     |                              |
| Gross Weight (kg):              |                              |
| Barcode:                        | 5056462670836                |
| <b>Product Details</b>          |                              |
| Country of Origin:              | United Kingdom               |
| Fitting Instruction:            | No                           |
| CE & UKCA:                      | N/A                          |
| FSC Certified Materials:        | Yes                          |
| Colour:                         | Halifax Oak                  |
| Construction Method:            | Cam & Wood Dowel             |
| Construction Type:              | Rigid                        |
| Cabinet Finish:                 | MFC Textured Woodgrain       |
| Fascia Finish:                  | MFC Textured Woodgrain       |
| Cabinet Thickness (mm):         | 18                           |
| Fascia Thickness (mm):          | 18                           |
| Drawer Included:                | No                           |
| Drawer Type:                    | Not Applicable               |
| No of Shelves:                  | 3                            |
| Hinge Type:                     | 95 Degree Clip-On Soft Close |
| Hinge Included:                 | Yes, Supplied                |
| Adjustable Legs:                | No, Not Required             |
| Fixings Included:               | Yes                          |
| Handle Style:                   | Not Applicable               |
| Waste Shroud:                   | No                           |
| Handle Included:                | No, Not Required             |
| Handle Type:                    | Handless                     |
|                                 |                              |