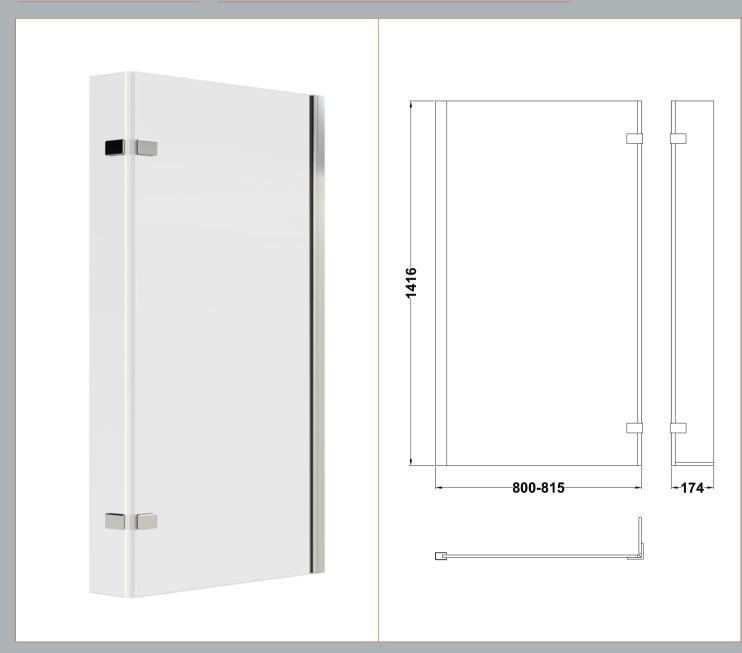

**Description:** Sq Shower Fixd Screen, Hinged Return (6) Sales Code: NSBS1

| Product Dimensions            |                               |
|-------------------------------|-------------------------------|
| Height (mm):                  | 1416                          |
| Width (mm):                   | 815                           |
| Depth (mm):                   | 38                            |
| Nett Weight (kg):             | 22                            |
| Packaging Dimensions          |                               |
| Height (mm):                  | 55                            |
| Width (mm):                   | 830                           |
| Length (mm):                  | 1460                          |
| Gross Weight (kg):            | 22.2                          |
| Packaging Data                |                               |
| Box Colour:                   | Brown Cardboard Box - Printed |
| Box Oty:                      | 1                             |
| Label Size:                   | X                             |
| Label Colour:                 | Not Applicable                |
| Label Qty:                    | 0                             |
| Outer Box Dimensions (If Appl |                               |
| Height (mm):                  |                               |
| Width (mm):                   |                               |
| Depth (mm):                   |                               |
| Length (mm):                  |                               |
| Gross Weight (kg):            |                               |
| Barcode:                      | 5055369006786                 |
| <b>Product Details</b>        |                               |
| Country of Origin:            | China                         |
| Fitting Instruction:          | No                            |
| CE & UKCA:                    |                               |
| Profile Material:             | Aluminium                     |
| Profile Finish:               | Chrome                        |
| Adjustments (mm):             | 800mm - 815mm                 |
| Entry Width (mm):             |                               |
| Swing In Dim (mm):            |                               |
| Swing Out Dim (mm):           |                               |
| Radius (mm):                  | Not Applicable                |
| Glass Thickness (mm):         | 6                             |
| Easy Fit:                     | No                            |
| Easy Clean:                   | No                            |
| Handle Style:                 | Not Applicable                |
| Handle Material:              | Not Applicable                |
| Enclosure Design:             | Frameless                     |
| Wheel Type:                   | Not Applicable                |
| Support Bar Included:         | Support Bar Not Included      |
| Extras:                       | None                          |