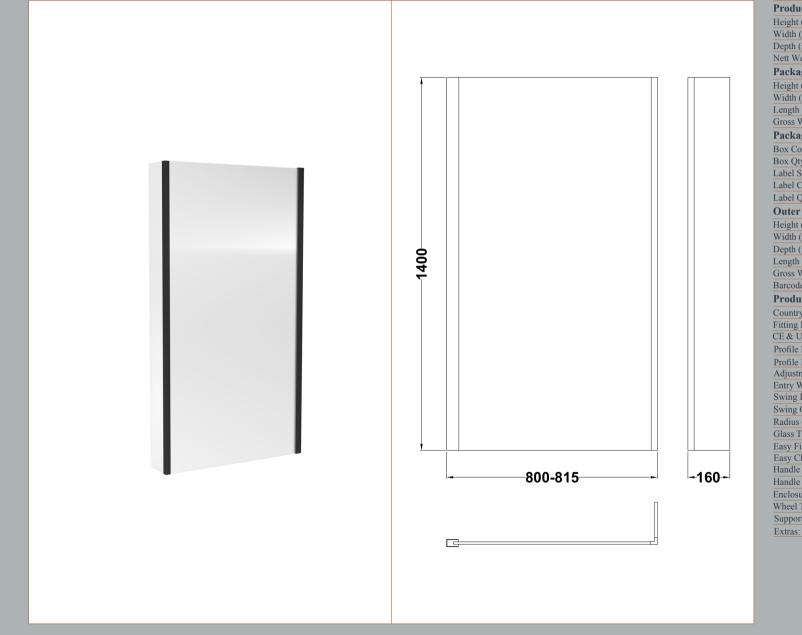

Sales Code: NSBS2BP Description: Sq Fixed Screen, Fixed Return (6)

| Product Dimensions                   |                               |
|--------------------------------------|-------------------------------|
|                                      | 1400                          |
| Height (mm):                         | 815                           |
| Width (mm):                          |                               |
| Depth (mm):                          | 38<br>18                      |
| Nett Weight (kg):                    | 16                            |
| Packaging Dimensions                 |                               |
| Height (mm):                         | 55                            |
| Width (mm):                          | 810                           |
| Length (mm):                         | 1460                          |
| Gross Weight (kg):                   | 18.7                          |
| Packaging Data                       |                               |
| Box Colour:                          | Brown Cardboard Box - Printed |
| Box Qty:                             | 1                             |
| Label Size:                          | 140 x 30                      |
| Label Colour:                        | Not Applicable                |
| Label Qty:                           | 0                             |
| Outer Box Dimensions (If Applicable) |                               |
| Height (mm):                         |                               |
| Width (mm):                          |                               |
| Depth (mm):                          |                               |
| Length (mm):                         |                               |
| Gross Weight (kg):                   |                               |
| Barcode:                             | 5056462694825                 |
| <b>Product Details</b>               |                               |
| Country of Origin:                   | China                         |
| Fitting Instruction:                 | No                            |
| CE & UKCA:                           | Yes                           |
| Profile Material:                    | Aluminium                     |
| Profile Finish:                      | Matt Black                    |
| Adjustments (mm):                    | 800mm - 815mm                 |
| Entry Width (mm):                    | N/A                           |
| Swing In Dim (mm):                   | N/A                           |
| Swing Out Dim (mm):                  | N/A                           |
| Radius (mm):                         | Not Applicable                |
| Glass Thickness (mm):                | 6                             |
| Easy Fit:                            | No                            |
| Easy Clean:                          | No                            |
| Handle Style:                        | Not Applicable                |
| Handle Material:                     | Not Applicable                |
| Enclosure Design:                    | Frameless                     |
| Wheel Type:                          | Not Applicable                |
| Support Bar Included:                | Support Bar Not Included      |
| Extras:                              | None                          |