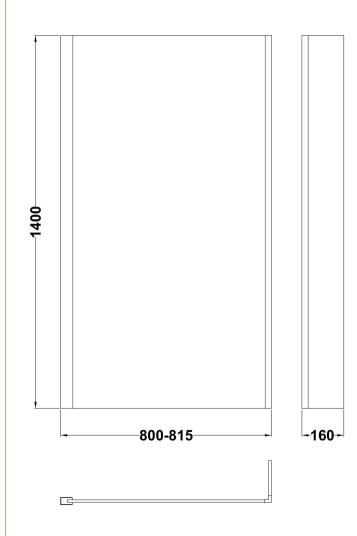

ROXOR

Sales Code: NSBS2

**Description:** Sq Fixed Screen, Fixed Return (6)

| · · · · · · · · · · · · · · · · · · · | 4.400                         |
|---------------------------------------|-------------------------------|
| Height (mm):                          | 1400                          |
| Width (mm):                           | 815                           |
| Depth (mm):                           | 38                            |
| Nett Weight (kg):                     | 18                            |
| Packaging Dimensions                  |                               |
| Height (mm):                          | 55                            |
| Width (mm):                           | 810                           |
| Length (mm):                          | 1460                          |
| Gross Weight (kg):                    | 18.7                          |
| Packaging Data                        |                               |
| Box Colour:                           | Brown Cardboard Box - Printed |
| Box Qty:                              | 1                             |
| Label Size:                           | 140 x 30                      |
| Label Colour:                         | Not Applicable                |
| Label Qty:                            | 0                             |
| Outer Box Dimensions (If A            | Applicable)                   |
| Height (mm):                          | TT                            |
| Width (mm):                           |                               |
| Depth (mm):                           |                               |
| Length (mm):                          |                               |
| Gross Weight (kg):                    |                               |
| Barcode:                              | 5055369001071                 |
| Product Details                       |                               |
| Country of Origin:                    | China                         |
| Fitting Instruction:                  | No                            |
| CE & UKCA:                            | Yes                           |
| Profile Material:                     | Aluminium                     |
| Profile Finish:                       | Chrome                        |
| Adjustments (mm):                     | 800mm - 815mm                 |
| Entry Width (mm):                     | N/A                           |
| Swing In Dim (mm):                    | N/A                           |
| Swing Out Dim (mm):                   | N/A                           |
| Radius (mm):                          | Not Applicable                |
| Glass Thickness (mm):                 | 6                             |
| Easy Fit:                             | No                            |
| Easy Clean:                           | No                            |
| Handle Style:                         | Not Applicable                |
| Handle Material:                      | Not Applicable                |
| Enclosure Design:                     | Frameless                     |
| Wheel Type:                           | Not Applicable                |
| Support Bar Included:                 | Support Bar Not Included      |
| Extras:                               | None                          |