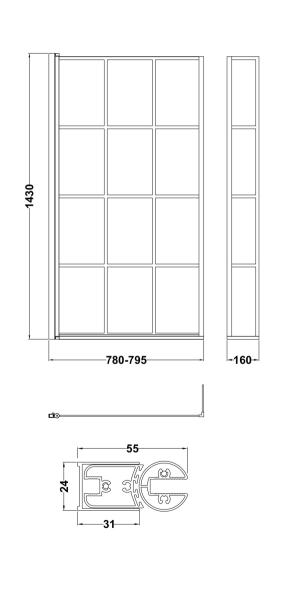

Sales Code: NSBS7BF Description: Sq Framed Shower Screen Fixed Return (6)

| <b>Product Dimensions</b> |                               |
|---------------------------|-------------------------------|
| Height (mm):              | 1430                          |
| Width (mm):               | 795                           |
| Depth (mm):               | 150                           |
| Nett Weight (kg):         | 18.7                          |
| Packaging Dimensions      |                               |
| Height (mm):              | 55                            |
| Width (mm):               | 840                           |
| Length (mm):              | 1460                          |
| Gross Weight (kg):        | 18.7                          |
| Packaging Data            |                               |
| Box Colour:               | Brown Cardboard Box - Printed |
| Box Qty:                  |                               |
| Label Size:               | X                             |
| Label Colour:             | Not Applicable                |
| Label Qty:                |                               |
| Outer Box Dimensions (If  | Applicable)                   |
| Height (mm):              | ** /                          |
| Width (mm):               |                               |
| Depth (mm):               |                               |
| Length (mm):              |                               |
| Gross Weight (kg):        |                               |
| Barcode:                  | 5056211897811                 |
| <b>Product Details</b>    |                               |
| Country of Origin:        | China                         |
| Fitting Instruction:      | No                            |
| CE & UKCA:                | Yes                           |
| Profile Material:         | Aluminium                     |
| Profile Finish:           | Matt Black                    |
| Adjustments (mm):         | 780 - 795mm                   |
| Entry Width (mm):         |                               |
| Swing In Dim (mm):        | 777mm                         |
| Swing Out Dim (mm):       | 777mm                         |
| Radius (mm):              | Not Applicable                |
| Glass Thickness (mm):     | 6                             |
| Easy Fit:                 | Not Applicable                |
| Easy Clean:               | No                            |
| Handle Style:             | Not Applicable                |
| Handle Material:          | Not Applicable                |
| Enclosure Design:         | Not Applicable                |
| Wheel Type:               | Not Applicable                |
| Support Bar Included:     | Support Bar Not Included      |
| Extras:                   | None                          |