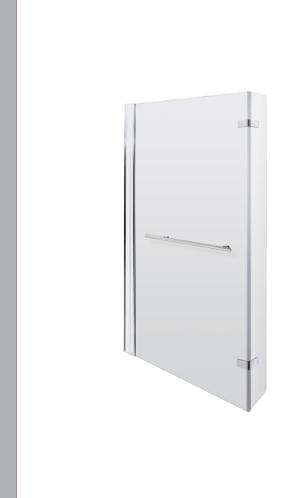

**Description:** Sq Shower Fixd Scrn, Hinge Ret, Rail (6) Sales Code: NSBSR1

| <b>Product Dimensions</b>            |                               |
|--------------------------------------|-------------------------------|
| Height (mm):                         | 1416                          |
| Width (mm):                          | 815                           |
| Depth (mm):                          | 38                            |
| Nett Weight (kg):                    | 22.4                          |
| <b>Packaging Dimensions</b>          |                               |
| Height (mm):                         | 55                            |
| Width (mm):                          | 810                           |
| Length (mm):                         | 1460                          |
| Gross Weight (kg):                   | 22.4                          |
| Packaging Data                       |                               |
| Box Colour:                          | Brown Cardboard Box - Printed |
| Box Qty:                             | 1                             |
| Label Size:                          | 150 x 30                      |
| Label Colour:                        | Not Applicable                |
| Label Qty:                           | 0                             |
| Outer Box Dimensions (If Applicable) |                               |
| Height (mm):                         |                               |
| Width (mm):                          |                               |
| Depth (mm):                          |                               |
| Length (mm):                         |                               |
| Gross Weight (kg):                   |                               |
| Barcode:                             | 5055369006793                 |
| <b>Product Details</b>               |                               |
| Country of Origin:                   | China                         |
| Fitting Instruction:                 | No                            |
| CE & UKCA:                           | Yes                           |
| Profile Material:                    | Aluminium                     |
| Profile Finish:                      | Chrome                        |
| Adjustments (mm):                    | 800mm - 815mm                 |
| Entry Width (mm):                    | N/A                           |
| Swing In Dim (mm):                   | N/A                           |
| Swing Out Dim (mm):                  | N/A                           |
| Radius (mm):                         | Not Applicable                |
| Glass Thickness (mm):                | 6                             |
| Easy Fit:                            | No                            |
| Easy Clean:                          | No                            |
| Handle Style:                        | Not Applicable                |
| Handle Material:                     | Not Applicable                |
| Enclosure Design:                    | Frameless                     |
| Wheel Type:                          | Not Applicable                |
| Support Bar Included:                | Support Bar Not Included      |
| Extras:                              | Towel Rail                    |
|                                      |                               |