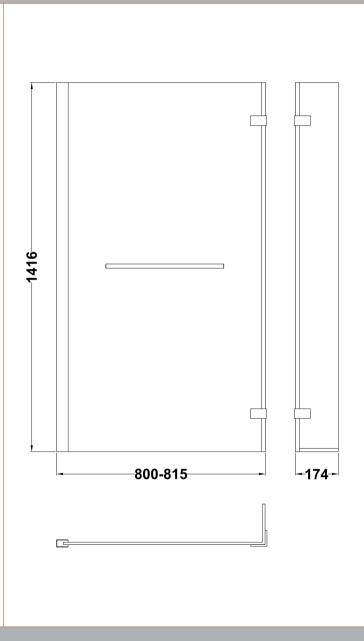

**Description:** Sq Shower Fixd Scrn, Hinge Ret, Rail (6) Sales Code: NSBSR1

| <b>Product Dimensions</b>            |                               |
|--------------------------------------|-------------------------------|
| Height (mm):                         | 1416                          |
| Width (mm):                          | 815                           |
| Depth (mm):                          | 38                            |
| Nett Weight (kg):                    | 22.4                          |
| <b>Packaging Dimensions</b>          |                               |
| Height (mm):                         | 55                            |
| Width (mm):                          | 810                           |
| Length (mm):                         | 1460                          |
| Gross Weight (kg):                   | 22.4                          |
| Packaging Data                       |                               |
| Box Colour:                          | Brown Cardboard Box - Printed |
| Box Qty:                             | 1                             |
| Label Size:                          | 150 x 30                      |
| Label Colour:                        | Not Applicable                |
| Label Qty:                           | 0                             |
| Outer Box Dimensions (If Applicable) |                               |
| Height (mm):                         |                               |
| Width (mm):                          |                               |
| Depth (mm):                          |                               |
| Length (mm):                         |                               |
| Gross Weight (kg):                   |                               |
| Barcode:                             | 5055369006793                 |
| <b>Product Details</b>               |                               |
| Country of Origin:                   | China                         |
| Fitting Instruction:                 | No                            |
| CE & UKCA:                           | Yes                           |
| Profile Material:                    | Aluminium                     |
| Profile Finish:                      | Chrome                        |
| Adjustments (mm):                    | 800mm - 815mm                 |
| Entry Width (mm):                    | N/A                           |
| Swing In Dim (mm):                   | N/A                           |
| Swing Out Dim (mm):                  | N/A                           |
| Radius (mm):                         | Not Applicable                |
| Glass Thickness (mm):                | 6                             |
| Easy Fit:                            | No                            |
| Easy Clean:                          | No                            |
| Handle Style:                        | Not Applicable                |
| Handle Material:                     | Not Applicable                |
| Enclosure Design:                    | Frameless                     |
| Wheel Type:                          | Not Applicable                |
| Support Bar Included:                | Support Bar Not Included      |
| Extras:                              | Towel Rail                    |
|                                      |                               |