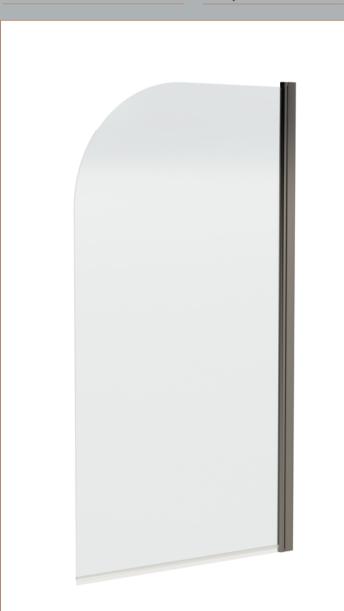

ROXOR

Sales Code: NSS17

**Description:** Round Bath Screen (6)

| Product Dimensions      |                               |
|-------------------------|-------------------------------|
| Height (mm):            | 1430                          |
| Width (mm):             | 790                           |
| Depth (mm):             | 55                            |
| Nett Weight (kg):       | 17                            |
| Packaging Dimensions    |                               |
| Height (mm):            | 50                            |
| Width (mm):             | 800                           |
| Length (mm):            | 1440                          |
| Gross Weight (kg):      | 17.4                          |
| Packaging Data          |                               |
| Box Colour:             | Brown Cardboard Box - Printed |
| Box Qty:                | 1                             |
| Label Size:             | X                             |
| Label Colour:           | Not Applicable                |
| Label Qty:              | 0                             |
| Outer Box Dimensions (I | f Applicable)                 |
| Height (mm):            |                               |
| Width (mm):             |                               |
| Depth (mm):             |                               |
| Length (mm):            |                               |
| Gross Weight (kg):      |                               |
| Barcode:                | 5056678433966                 |
| Product Details         |                               |
| Country of Origin:      | China                         |
| Fitting Instruction:    | No                            |
| CE & UKCA:              | Yes                           |
| Profile Material:       | Aluminium                     |
| Profile Finish:         | Brushed Pewter                |
| Adjustments (mm):       | 775mm-790mm                   |
| Entry Width (mm):       | N/A                           |
| Swing In Dim (mm):      | 700mm                         |
| Swing Out Dim (mm):     | 700mm                         |
| Radius (mm):            | Not Applicable                |
| Glass Thickness (mm):   | 6                             |
| Easy Fit:               | No                            |
| Easy Clean:             | No                            |
| Handle Style:           | Not Applicable                |
| Handle Material:        | Not Applicable                |
| Enclosure Design:       | Frameless                     |
| Wheel Type:             | Not Applicable                |
| Support Bar Included:   | Support Bar Not Included      |
| Extras:                 | None                          |