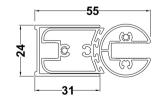

ROXOR

Sales Code: NSS17

**Description:** Round Bath Screen (6)

| Product Dimensions      |                               |
|-------------------------|-------------------------------|
| Height (mm):            | 1430                          |
| Width (mm):             | 790                           |
| Depth (mm):             | 55                            |
| Nett Weight (kg):       | 17                            |
| Packaging Dimensions    |                               |
| Height (mm):            | 50                            |
| Width (mm):             | 800                           |
| Length (mm):            | 1440                          |
| Gross Weight (kg):      | 17.4                          |
| Packaging Data          |                               |
| Box Colour:             | Brown Cardboard Box - Printed |
| Box Qty:                | 1                             |
| Label Size:             | X                             |
| Label Colour:           | Not Applicable                |
| Label Qty:              | 0                             |
| Outer Box Dimensions (I | f Applicable)                 |
| Height (mm):            |                               |
| Width (mm):             |                               |
| Depth (mm):             |                               |
| Length (mm):            |                               |
| Gross Weight (kg):      |                               |
| Barcode:                | 5056678433966                 |
| Product Details         |                               |
| Country of Origin:      | China                         |
| Fitting Instruction:    | No                            |
| CE & UKCA:              | Yes                           |
| Profile Material:       | Aluminium                     |
| Profile Finish:         | Brushed Pewter                |
| Adjustments (mm):       | 775mm-790mm                   |
| Entry Width (mm):       | N/A                           |
| Swing In Dim (mm):      | 700mm                         |
| Swing Out Dim (mm):     | 700mm                         |
| Radius (mm):            | Not Applicable                |
| Glass Thickness (mm):   | 6                             |
| Easy Fit:               | No                            |
| Easy Clean:             | No                            |
| Handle Style:           | Not Applicable                |
| Handle Material:        | Not Applicable                |
| Enclosure Design:       | Frameless                     |
| Wheel Type:             | Not Applicable                |
| Support Bar Included:   | Support Bar Not Included      |
| Extras:                 | None                          |