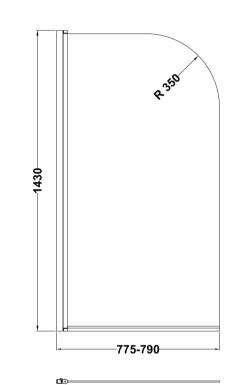

ROXOR

Sales Code: NSS17

**Description:** Round Bath Screen (6)

| Product Dimensions      |                               |
|-------------------------|-------------------------------|
| Height (mm):            | 1430                          |
| Width (mm):             | 790                           |
| Depth (mm):             | 55                            |
| Nett Weight (kg):       | 17                            |
| Packaging Dimensions    |                               |
| Height (mm):            | 50                            |
| Width (mm):             | 800                           |
| Length (mm):            | 1440                          |
| Gross Weight (kg):      | 17.4                          |
| Packaging Data          |                               |
| Box Colour:             | Brown Cardboard Box - Printed |
| Box Qty:                | 1                             |
| Label Size:             | X                             |
| Label Colour:           | Not Applicable                |
| Label Qty:              | 0                             |
| Outer Box Dimensions (I | f Applicable)                 |
| Height (mm):            |                               |
| Width (mm):             |                               |
| Depth (mm):             |                               |
| Length (mm):            |                               |
| Gross Weight (kg):      |                               |
| Barcode:                | 5056678433966                 |
| Product Details         |                               |
| Country of Origin:      | China                         |
| Fitting Instruction:    | No                            |
| CE & UKCA:              | Yes                           |
| Profile Material:       | Aluminium                     |
| Profile Finish:         | Brushed Pewter                |
| Adjustments (mm):       | 775mm-790mm                   |
| Entry Width (mm):       | N/A                           |
| Swing In Dim (mm):      | 700mm                         |
| Swing Out Dim (mm):     | 700mm                         |
| Radius (mm):            | Not Applicable                |
| Glass Thickness (mm):   | 6                             |
| Easy Fit:               | No                            |
| Easy Clean:             | No                            |
| Handle Style:           | Not Applicable                |
| Handle Material:        | Not Applicable                |
| Enclosure Design:       | Frameless                     |
| Wheel Type:             | Not Applicable                |
| Support Bar Included:   | Support Bar Not Included      |
| Extras:                 | None                          |